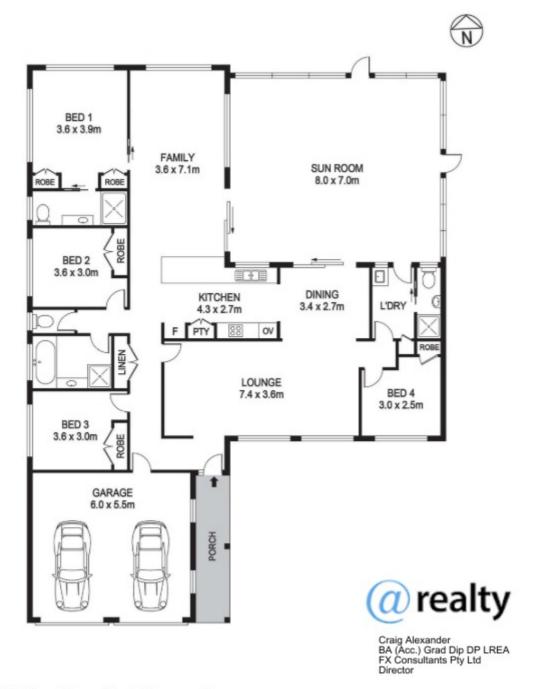

## 4 BED | 3 BATH | 2 CAR

PRICE:

\$1,400,000 - \$1,460,000

**OPEN FOR INSPECTION:** 

N/A

Craig Alexander 0432718338 craigalexander@atrealty.com.au www.atrealty.com.au

17 Ballina Cres, Port Macquarie

DISCLAIMER: PLANS SHOWN ARE FOR MARKETINS PURPOSES ONLY, ALL DIMENSIONS ARE APPROXIMATE AND NOT TO SCALE. THEY ARE SUBJECT TO ERRORS AND INACCURACIES AND NO LIABILITY WILL BE ACCEPTED. INTERESTED PARTIES SHOULD MAKE THEIR COMM INQUIRES.

Disclaimer: Please note this floor plan is for marketing purposes and is to be used as a guide only. All dimensions are estimates only and may not be exact measurements.