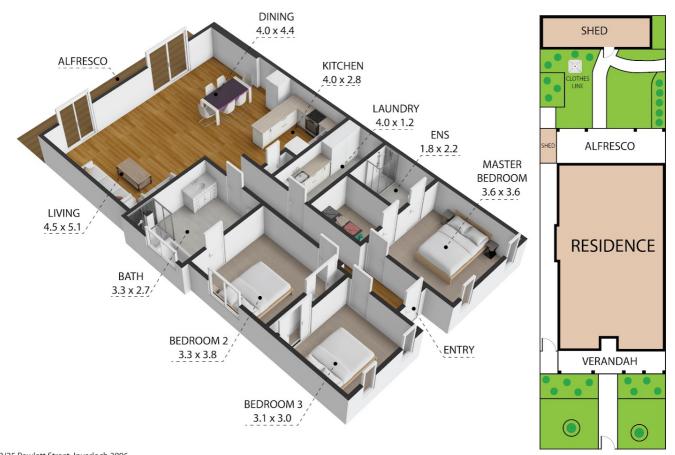

The master bedroom is a true sanctuary, featuring a luxurious ensuite and a built-in wardrobe. The other two bedrooms are also generously sized and feature built-in wardrobes, providing ample storage space.

The indoor study is perfect for those who work from home or need a quiet space to focus. The built-in wardrobes throughout the unit provide practical storage solutions, while the dishwasher in the kitchen makes cleaning up after meals a breeze.

The unit also has a generous floor area and sits on a spacious land size of 404.4843 square meters. This gives you plenty of room to entertain, relax, and enjoy the beautiful surroundings.

Don't miss this opportunity to make this stunning unit your place. With its modern features, prime location, and spacious layout, it won't stay on the market for long. Contact me now to schedule a viewing and make your dream of living in Inverloch a reality.

### 3 BED | 2 BATH | 2 CAR

PRICE: \$659,000

OPEN FOR INSPECTION: N/A

Christine Thorne 0407831214 christinethorne@atrealty.com.au www.atrealty.com.au

Unit 2/25 Powlett Street, Inverloch 3996 TOTAL APPROX. FLOOR AREA 134 SQ.M Whils every attempt has been made to ensure the raccuracy of the floor plan contained here, measurement windows, rooms and any other terms are approximate and no responsibility is taken for any error, omission This plan is for illustretive purposes only and should be used as such by any prospective purchaser.