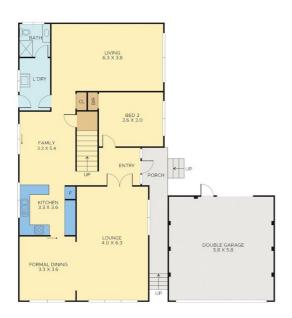

### 13 Thomas Mitchell Drive, Endeavour Hills

Disclaimer: This floorplan is for illustration purposes only and no warranty is given to its accuracy. Purchasers are advised to carry out their investigations produced by www.realpixelphotography.com.au

#### Offering:

- 3 Spacious Living Areas
- 3 Carpeted bedrooms with BIR's
- Master bedroom with full ensuite/WIR's
- Spacious Central bathroom with Separate toilet
- Downstairs bedroom and a bathroom/toilet
- Well maintained Kitchen, Gas Cooktop/Oven, Dishwasher and plenty of cupboard space
- Ducted heating, Fireplace, Air conditioning unit, downlights
- Well-maintained front and backyard with outdoor entertaining area
- · Double lock up garage with a car space