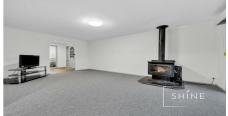

#### Offering:

- 3 Spacious Living Areas
- 3 Carpeted bedrooms with BIR's
- Master bedroom with full ensuite/WIR's
- Spacious Central bathroom with Separate toilet
- Downstairs bedroom and a bathroom/toilet
- Well maintained Kitchen, Gas Cooktop/Oven, Dishwasher and plenty of cupboard space
- Ducted heating, Fireplace, Air conditioning unit, downlights
- Well-maintained front and backyard with outdoor entertaining area
- · Double lock up garage with a car space