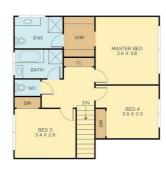

### 13 Thomas Mitchell Drive, Endeavour Hills

Disclaimer: This floorplan is for illustration purposes only and no warranty is given to its accuracy. Purchasers are advised to carry out their investigations produced by www.realpixelphotography.com.au

#### Offering:

- 3 Spacious Living Areas
- 3 Carpeted bedrooms with BIR's
- Master bedroom with full ensuite/WIR's
- Spacious Central bathroom with Separate toilet
- Downstairs bedroom and a bathroom/toilet
- Well maintained Kitchen, Gas Cooktop/Oven, Dishwasher and plenty of cupboard space
- Ducted heating, Fireplace, Air conditioning unit, downlights
- Well-maintained front and backyard with outdoor entertaining area
- · Double lock up garage with a car space