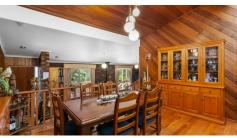

Showcasing cathedral ceilings, hard wood floors, front balcony, and beautiful street appeal. This split-level home comprises separate kitchen meals area, spacious family dining room, open plan lounge living room, large 4th bedroom or multipurpose room.