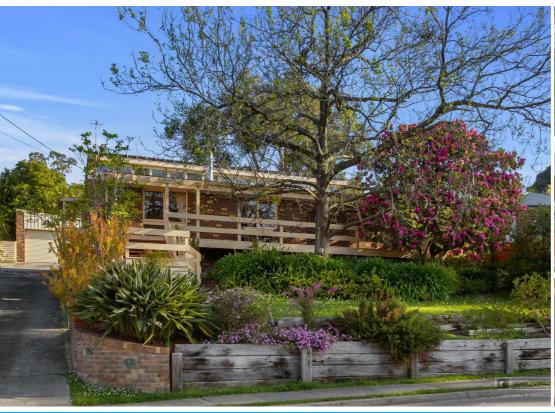

## FAMILY HOME SET ON 1,460M2 IN A GREAT LOCATION

Featuing - 4 beds, 2 bath, 2 toilets, 2 separate living zones, 3 cars, balcony, veranda, and outdoor alfresco entertaining area. Set on a generous allotment of approx.1462m2, offering future development opportunity (STCA) and perfect for the large or growing family.

Showcasing cathedral ceilings, hard wood floors, front balcony, and beautiful street appeal. This split-level home comprises separate kitchen meals area, spacious family dining room, open plan lounge living room, large 4th bedroom or multipurpose room.