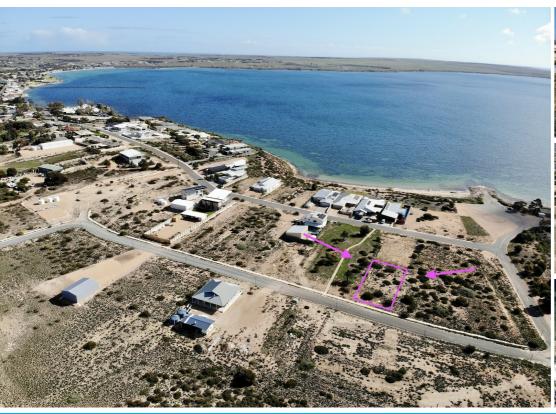

## VACANT LAND IN COASTAL ESTATE.....WALK TO THE BEACH!

Fantastic opportunity to secure vacant land in this prestigious and sought after location in the coastal town of Streaky Bay on South Australia's Eyre Peninsula.

Comprised of a generous 840m2 approx and located next door to a reserve, this allotment is just a short stroll to the beachfront and Slidy's boat ramp.

Build the house of your dreams in this premiere estate amongst other quality built homes, with several further properties currently under construction.

Underground services are supplied to the property including power and water.

Contact Travis Barber @ Streaky Bay Realty on 0421 925 005. RLA 269823