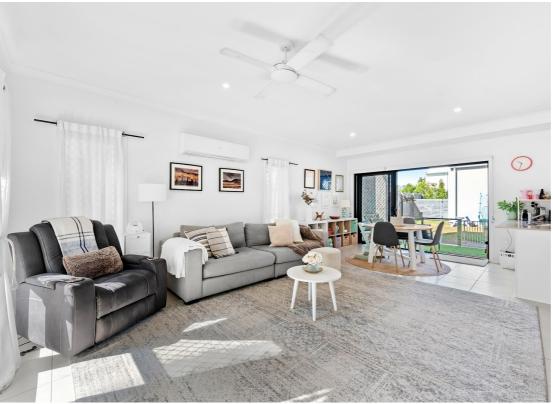

As you step inside, you will be greeted by an abundance of natural light and a sense of warmth and coziness. The interior of residence is nothing short of perfection, with every detail carefully designed to create a harmonious and inviting atmosphere. The open plan living and dining area is perfect for entertaining guests or spending quality time with family

#### First Level:

**High Ceilings** 

Features a spacious open-plan living with lounge and dining areas

The modern kitchen boasts stone benchtops, a breakfast bar, a 600mm 4-burner gas cooktop and a dishwasher.

Tiled floors

Air conditioning and Fans ensures comfort throughout the year.

Powder room

Laundry

Double remote garage

Fully fenced

The open plan living and dining area overlooks the low maintenance, landscaped yard, making this the perfect place for children to play, and the large covered tiled alfresco area is ideal for entertaining.