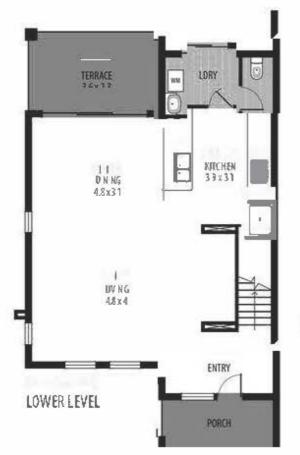

#### First Level:

**High Ceilings** 

Features a spacious open-plan living with lounge and dining areas

The modern kitchen boasts stone benchtops, a breakfast bar, a 600mm 4-burner gas cooktop and a dishwasher.

Tiled floors

Air conditioning and Fans ensures comfort throughout the year.

Powder room

Laundry

Double remote garage

Fully fenced

The open plan living and dining area overlooks the low maintenance, landscaped yard, making this the perfect place for children to play, and the large covered tiled alfresco area is ideal for entertaining.

Relax and enjoy the outdoor tranquillity with friends and family