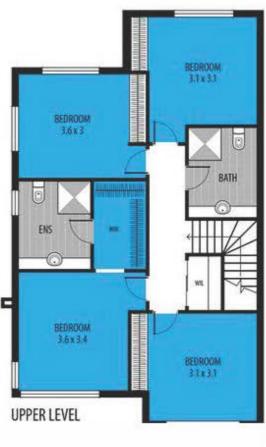

#### Upper level:

Master suite offers a walk-in wardrobe, an ensuite with shower, toilet. And spacious vanity 3 additional spacious bedrooms each come with double built-in wardrobes A family bathroom with shower, large spacious vanity and a toilet Built in linen closet.