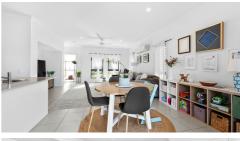

As you step inside, you will be greeted by an abundance of natural light and a sense of warmth and coziness. The interior of residence is nothing short of perfection, with every detail carefully designed to create a harmonious and inviting atmosphere. The open plan living and dining area is perfect for entertaining guests or spending quality time with family

#### First Level:

**High Ceilings** 

Features a spacious open-plan living with lounge and dining areas

The modern kitchen boasts stone benchtops, a breakfast bar, a 600mm 4-burner gas cooktop and a dishwasher.