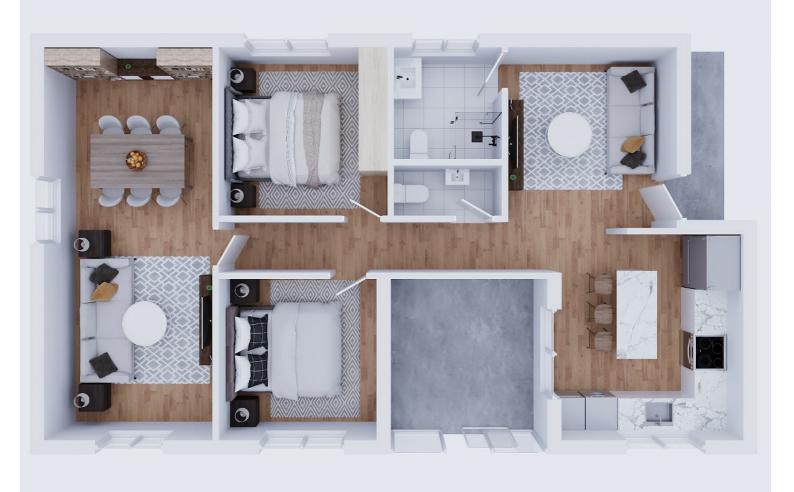

- -Two Generous Bedrooms: Each bedroom is fitted with built-in wardrobes, providing ample storage.
- -Modern Kitchen: Enjoy cooking in a brand new kitchen equipped with the latest appliances. -Sleek Bathrooms: The main bathroom features a contemporary shower, complemented by an
- -Sleek Bathrooms: The main bathroom features a contemporary shower, complemented by an additional separate toilet with vanity.
- -Convenient Laundry: The internal laundry, located in the kitchen area, comes with a laundry sink and a brand new washing machine.
- -Stylish Interiors: Durable floor tiles throughout and LED lighting create a modern, inviting atmosphere.
- -Sun-Washed Enclosed Alfresco Area: Perfect for a home office or relaxation space.
- -Prime Location: A short walk to local schools, Westfield shopping center, and the train station, ensuring all your needs are within easy reach.

### 2 BED | 1 BATH | 1 CAR

PRICE:

**Application Accepted** 

OPEN FOR INSPECTION: N/A

### **Caroline Luo** 0426888838

carolineluo@earlybirdrealestate.com.au hillsestategroup.com.au

Disclaimer: Please note this floor plan is for marketing purposes and is to be used as a guide only. All dimensions are estimates only and may not be exact measurements.