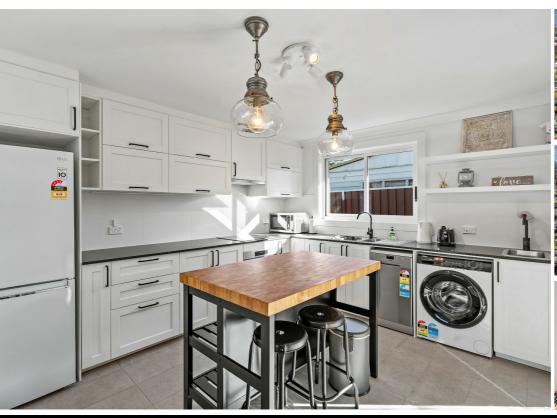

# FULLY FURNISHED BRAND-NEW DESIGNER FLAT

Fully furnished spacious, brand new granny flat, where comfort and style await! Tucked away at the back of the main house and away from the main road, our private, fully fenced, and gated flat offers peace, security, and a quiet. Enjoy convenient access to shopping, healthcare, and local attractions.

- -Two Generous Bedrooms: Each bedroom is fitted with built-in wardrobes, providing ample storage.
- -Modern Kitchen: Enjoy cooking in a brand new kitchen equipped with the latest appliances. -Sleek Bathrooms: The main bathroom features a contemporary shower, complemented by an
- -Sleek Bathrooms: The main bathroom features a contemporary shower, complemented by an additional separate toilet with vanity.
- -Convenient Laundry: The internal laundry, located in the kitchen area, comes with a laundry sink and a brand new washing machine.
- -Stylish Interiors: Durable floor tiles throughout and LED lighting create a modern, inviting atmosphere.
- -Sun-Washed Enclosed Alfresco Area: Perfect for a home office or relaxation space.
- -Prime Location: A short walk to local schools, Westfield shopping center, and the train station, ensuring all your needs are within easy reach.