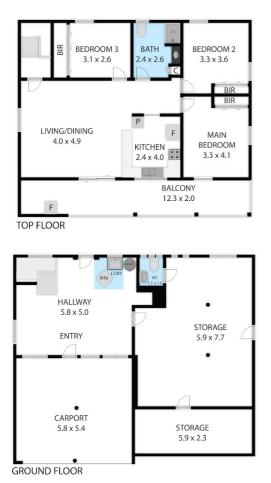

Upstairs features

- 3 bedrooms with built-in wardrobes
- Open plan living & dinning
- Large full length front patio
- Airconditioning & fans through out
- Internal stairs
- Downstairs features
- Total lockup
- Rumpus room
- Second toilet
- Kitchenette
- Storage
- Laundry
- 2 car accommodation
- Lawn locker 3x3
- Side access
- 698 sqm allotment

#### 3 BED | 1 BATH | 2 CAR

PRICE: \$469,000

OPEN FOR INSPECTION: N/A

Grant Davison 0413984703 gdavison@atrealty.com.au davisonatrealty.com.au

5 Eckhoff Street, Heatley 4814 TOTAL APPROX. FLOOR AREA 180 SQ.M Whils every attempt has been made to ensure the accuracy of the floor plan contained here, measurements of doors, windows, rooms and any other terms are approximate and no responsibility is taken for any error, omission, or misstatement. This plan is for illustrative purposes only and should be used as such by any prospective purchaser.