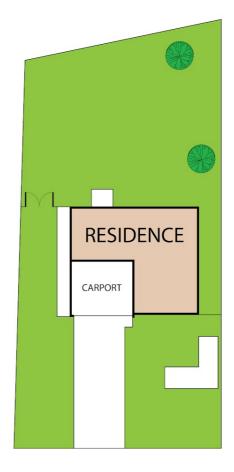

### FAMILY FOCUSED

This solid high-set home is ideal for the growing family. Positioned on a 698 sqm yard with side access and plenty of room to install a pool or large shed and still have room for the kids to play. Under the house there is a rumpus room & second toilet, plus plenty of space for a vehicle, storage & entertainment. The internal staircase leads you up to the main open plan living/dining area & boasts 3 bedrooms all with built-in wardrobes. This home has been maintained and painted inside & out in recent years. Located within walking distance of shops, schools, childcare, sports park & public transport.

Disclaimer: Please note this floor plan is for marketing purposes and is to be used as a guide only. All dimensions are estimates only and may not be exact measurements.

N

**Grant Davison** 0413984703 gdavison@atrealty.com.au davisonatrealty.com.au