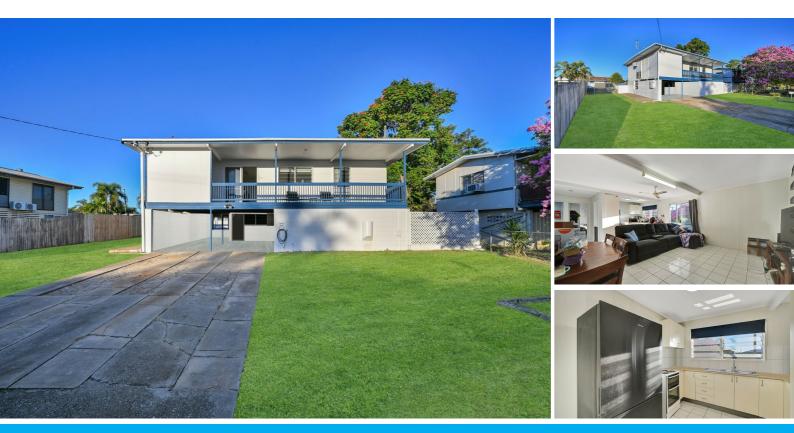

### FAMILY FOCUSED

This solid high-set home is ideal for the growing family. Positioned on a 698 sqm yard with side access and plenty of room to install a pool or large shed and still have room for the kids to play. Under the house there is a rumpus room & second toilet, plus plenty of space for a vehicle, storage & entertainment. The internal staircase leads you up to the main open plan living/dining area & boasts 3 bedrooms all with built-in wardrobes. This home has been maintained and painted inside & out in recent years. Located within walking distance of shops, schools, childcare, sports park & public transport.

Upstairs features

- 3 bedrooms with built-in wardrobes
- Open plan living & dinning
- Large full length front patio
- Airconditioning & fans through out
- Internal stairs
- Downstairs features
- Total lockup
- Rumpus room
- Second toilet
- Kitchenette
- Storage
- Laundry
- 2 car accommodation
- Lawn locker 3x3
- Side access
- 698 sqm allotment

#### 3 BED | 1 BATH | 2 CAR

PRICE: \$469,000

OPEN FOR INSPECTION: N/A

Grant Davison 0413984703 gdavison@atrealty.com.au davisonatrealty.com.au

5 Eckhoff Street, Heatley 4814 TOTAL APPROX. FLOOR AREA 180 SQ.M Whils every attempt has been made to ensure the accuracy of the floor plan contained here, measurements of doors, windows, rooms and any other terms are approximate and no responsibility is taken for any error, omission, or misstatement. This plan is for illustrative purposes only and should be used as such by any prospective purchaser.