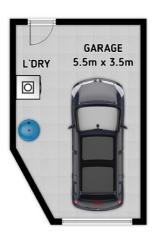

### 2 BED | 1 BATH | 1 CAR

PRICE: Under Offer

OPEN FOR INSPECTION: N/A

Joe Hawes 0405045381 brisbanepp@atrealty.com.au www.atrealty.com.au

6/141 Stoneleigh Street, Lutwyche, QLD 4030

Whilst every attempt has been made to ensure the accuracy of the floor plan, this plan is for illustrative purposes only. All dimensions and fittings are approximate. PLAN BY SOLDPHOTOGRAPHY.COM.AU

INTERIOR: 71.4 sqm EXTERIOR: 6 sqm APPROX TOTAL: 77.4 sqm

Disclaimer: Please note this floor plan is for marketing purposes and is to be used as a guide only. All dimensions are estimates only and may not be exact measurements.