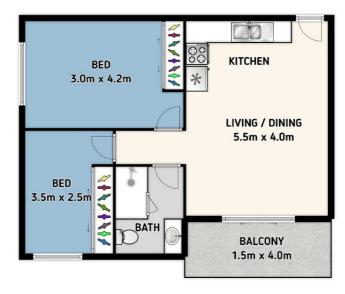

### 2 BED | 1 BATH | 1 CAR

PRICE: Under Offer

OPEN FOR INSPECTION: N/A

Joe Hawes 0405045381 brisbanepp@atrealty.com.au www.atrealty.com.au

6/141 Stoneleigh Street, Lutwyche, QLD 4030

Whilst every attempt has been made to ensure the accuracy of the floor plan, this plan is for illustrative purposes only. All dimensions and fittings are approximate. PLAN BY SOLDPHOTOGRAPHY.COM.AU

INTERIOR: 71.4 sqm EXTERIOR: 6 sqm APPROX TOTAL: 77.4 sqm

Disclaimer: Please note this floor plan is for marketing purposes and is to be used as a guide only. All dimensions are estimates only and may not be exact measurements.