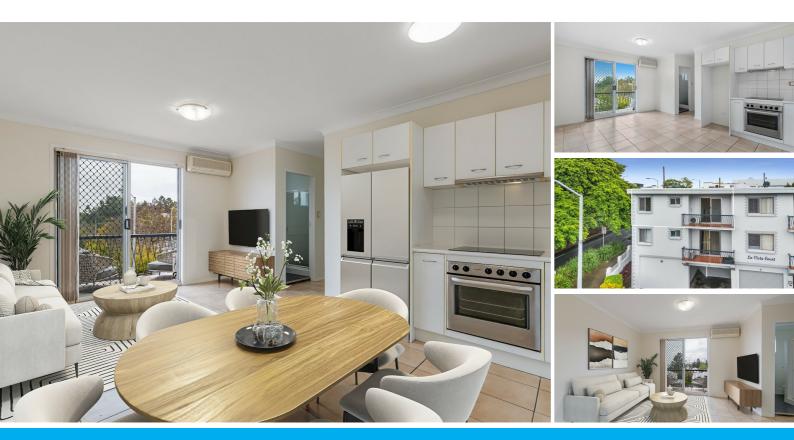

#### FRESH TOP-FLOOR APARTMENT with CITY VISTA

Conveniently located in the heart of popular Lutwyche, this very tidy 2-bedroom apartment is instantly appealing. Boasting a city skyline outlook from the top level of a low-rise boutique complex, this well-presented home offers new paint throughout, plus new ceiling fans and LED lighting, ensuring comfort and practicality for years to come for the owner-occupier, or a solid potential rental return for the astute investor. "La Vista Court" puts residents conveniently close to restaurants, cafes, shops, schools, amenities, train station, and commuter corridors, only 5 kilometres north from Brisbane CBD.

- \* Top level 2 apartment; solid low-rise complex with city and district views
- \* Smartly designed open-plan living area with tile floors, opening to balcony
- \* Freshly repainted throughout, neutral décor, air conditioning
- \* Tidy eat-in kitchen, electric cooktop/oven, dishwasher, good storage
- \* Generous master bedroom with new ceiling fan/light, built-in-robe
- \* Neat bathroom with new/updated tapware and fixtures
- \* Second bedroom also with new ceiling fan/light, large built-in-robe
- \* Lock-up garage on title with exclusive laundry and extra storage space
- \* Great potential remains for those seeking to personalise, improve and add value
- \* Stroll to Lutwyche Rd Coles, shopping centre, specialty stores, restaurants
- \* Superbly convenient, central location, close to transport corridors, airport link
- \* Bus at door; close to Albion train station, schools, parks, amenities; 5km to CBD
- \* Low body corp levies, professionally managed, pet-friendly complex of 8 units
- \* Fabulous and affordable city-fringe lifestyle opportunity for homebuyers
- \* Ideal low-maintenance rental property for investors, with strong rental demand
- \* Vacant and ready to move in TODAY