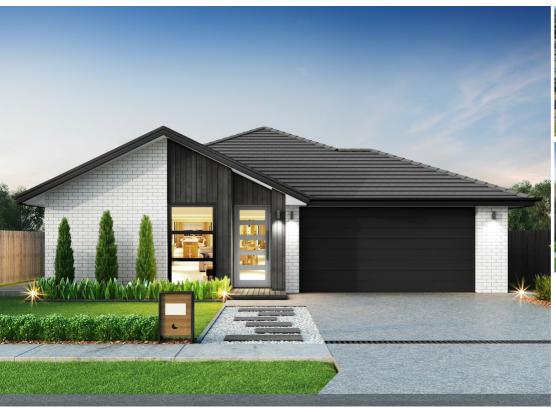

# MARSHLAND NEW HOME & LAND WITH GUARANTEED RETURN 4.55%

This NEW home and income package is fixed price and has GUARANTEED returns. This is SMART property investment, a LOW maintenance HIGH yielding investment in a STRONG location.

This property is brought to you by proven Christchurch Builders renowned for building good quality properties complete with a 10-year guarantee.

This property has a land area of approx 470m2 and a house area of 162.1 m2 more or less Complete with a 10-year Master Build Guarantee.

- 4 bedrooms
- Family bathroom includes shower and full size bath
- Master bedroom with walk-thru wardrobe and ensuite
- Open plan kitchen, dining, lounge and family space
- · Internal access double garage, plus off-street parking
- Insulated garage walls and ceiling, insulated garage door, plus garage carpet

#### THE LOCATION

Just 15 minutes from the bright lights of the city centre and the airport. Want retail therapy? There's The Palms, Northlands, Northwood Supa Centre, Homebase Retail Centre, plus a New World supermarket on Marshlands Road – all of which can be reached in under ten minutes. Feel like a brisk walk? The beach is only eight minutes' drive away and Bottle Lake Forest is even closer. Want to improve your game? Two golf courses lie fewer than five minutes away. And, if you have school-aged children, the state-of-the-art Marshlands School, which opened its doors at the beginning of 2016, caters for students in Years 1 to 8