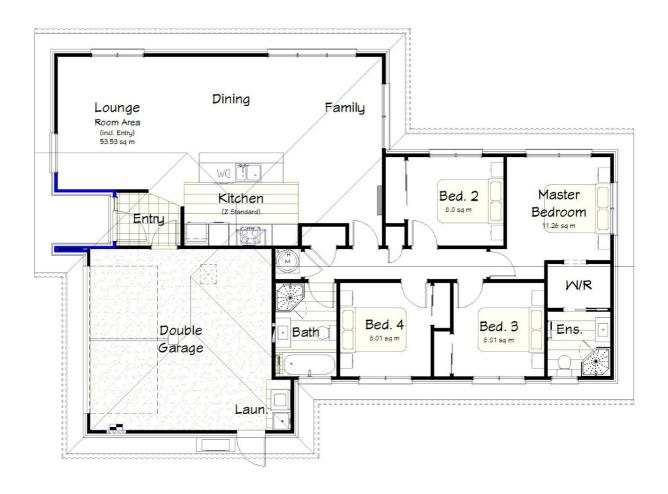

This property has a land area of approx 470m2 and a house area of 162.1 m2 more or less Complete with a 10-year Master Build Guarantee.

- 4 bedrooms
- Family bathroom includes shower and full size bath
- Master bedroom with walk-thru wardrobe and ensuite
- Open plan kitchen, dining, lounge and family space
- · Internal access double garage, plus off-street parking
- Insulated garage walls and ceiling, insulated garage door, plus garage carpet

### 4 BED | 2 BATH | 2 CAR

PRICE:

Asking price \$965,500

**OPEN FOR INSPECTION:** 

N/A

Ram Rangi 0204343020 ramrangi@realty.co.nz

Disclaimer: Please note this floor plan is for marketing purposes and is to be used as a guide only. All dimensions are estimates only and may not be exact measurements.