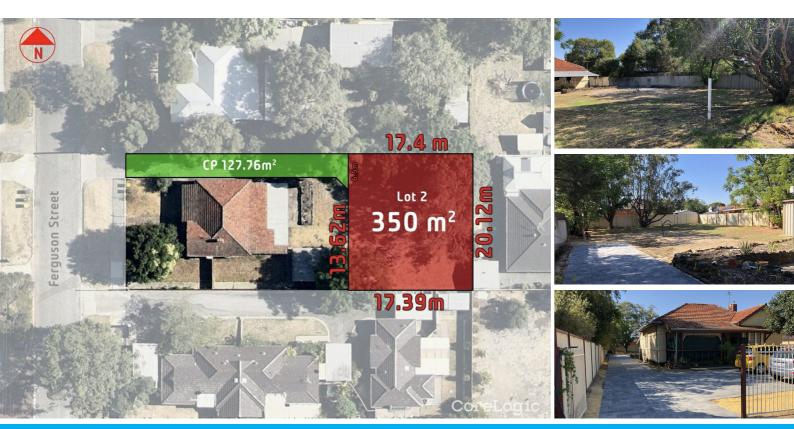

## **BUILD YOUR DREAM!**

A rare opportunity in a prime location is on offer here with this 350 square metre, titled, ready to build on block!

Situated in the beautiful suburb of Midvale and surrounded by many local amenities, you will have everything you need just a stones throw away! This really is the perfect spot to build your dream home!

Zoning R20/50

For all enquiries give Ray Wilson a call on 0403 417 710!