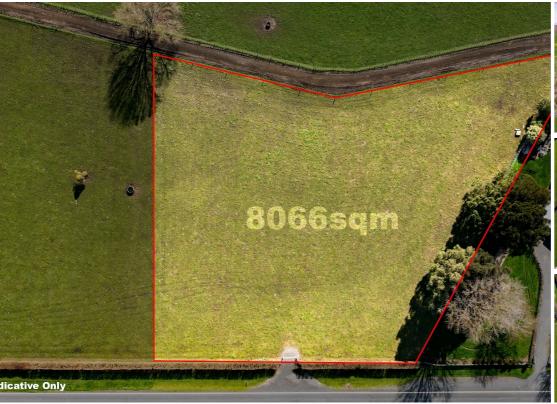

## BUILD YOUR PARADISE ON 8,066M2, LIFESTYLE SECTION!

Welcome to paradise in Gordonton, Waikato. This stunning lifestyle north facing section is a dream come true for those seeking a serene and picturesque haven to call their own. Imagine waking up to the sound of birds chirping and the soft rustling of trees, while soaking in the breath taking views of the rolling hills and lush greenery.

Located in the heart of the Waikato, this 8,066m2 (more or less) of land is a blank canvas waiting for you to create your ultimate dream home. Build now or in the future.

One of the best things about this lifestyle section is its location. Gordonton is a charming rural town that is a 10min drive out of Hamilton and 13min to Morrinsville. It offers the perfect blend of tranquillity and convenience. The local Gordonton shops, cafe, school, recreational facilities, and community hall is only a 5 min drive away. You'll feel like you're a world away from the hustle and bustle of the city, yet only a short drive from all the amenities you could need.

Don't miss out on this lifestyle opportunity, with location being key. With a vast land size, power at the gate and attractive hedge in the road front providing privacy, it won't stay on the market for long! Contact Gavin 027 755 5148 now for the information pack or private viewing and start envisioning the life you've always dreamed of!