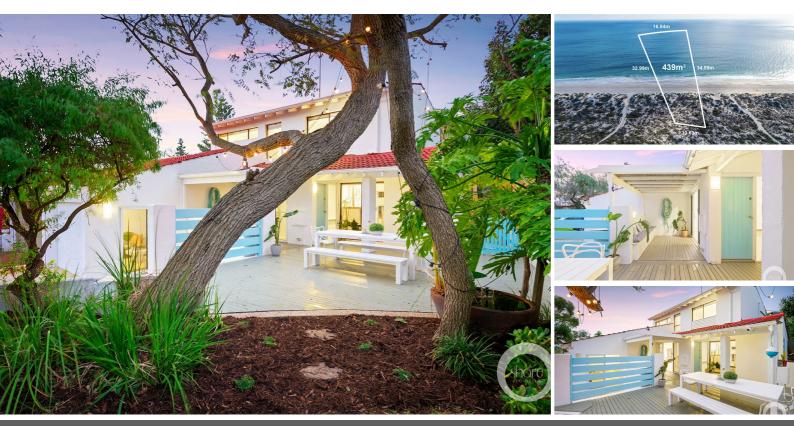

## MALIBU BEACH PAD | OCEANFRONT CITY BEACH | 439 SQM EASY CARE LOT

MALIBU BEACH PAD OCEANFRONT CITY BEACH 439 SQM EASY CARE LOT

Shore | Countdown Absolutely all offers presented by 5pm Wednesday August 14 Seller reserves the right to sell prior. WILL BE SOLD.

This is the rarest of the City Beach rare. A downsize lot is near impossible to find in this beautiful large block suburb of ours. On offer here is a downsize lot that is both street front and Oceanfront in one of the suburbs most sought after streets. Enjoy this cool home as-is or redevelop and build your beach front dream.

Effortless and casual coastal interiors channel Malibu Beach cool in this sunny ocean front beach pad, with 180degree aspect across the City Beach dunes and only footsteps to the beach track and the waters edge.

The home itself is a charming and delightful seaside cottage. The previous home of both architects and artists, this 1970's original has been retrofitted, renovated and styled both inside and out to become the most light-flooded, free-flowing and inviting of atmospheric homes.