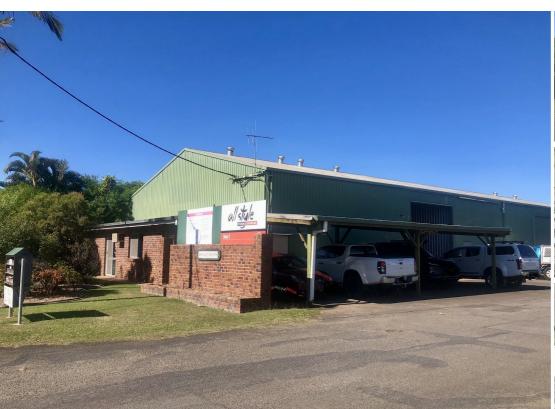

## STREET FRONTAGE / PRIME INDUSTRIAL / COMMERCIAL OPPORTUNITY!

I1/32 Wyllie Street, Thabeban - SUMMARY Complex Built 1990 - Zoned Industrial

Total Floor Space 324m2 | Mezzanine Floor: 77.5m2 | Office Space: 96m2 - Refer to Floor Plan in ad

3 Phase Power outlets: 1 | 15 Amp Power outlets: 4 | Wifi / Phone Hub for numerous connections: 16+

LED flood light | Smoke Alarms (Long Life Battery)

Designated Carport for Tenant Off Street Parking. 6m x 5m