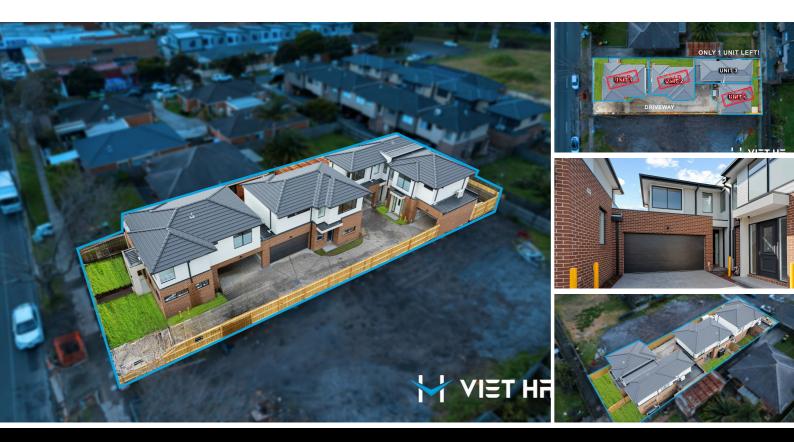

## 3/143 SPRINGVALE ROAD SPRINGVALE

## BRAND NEW! 10K FHOG! \*\*\* READY TO MOVING IN \*\*\* ONLY 1 LEFT

"Live luxuriously in this stunning townhouse in Springvale. 3 beds, 2 baths, 1 ensuite, 2 garages, and a spacious 708 sqm land"

Don't miss this opportunity to secure one of four exclusive townhouses , benefiting from the Victorian Off-the-Plan Stamp Duty Concession. By purchasing off the plan, you may qualify for valuable duty savings. Anyone buying an apartment, unit or townhouse off-the-plan can claim the concession – not just first home buyers and owner-occupiers Thresholds will be removed so the concession is available for apartments, units and townhouses of any value

Lock in today's price and enjoy potential appreciation in value, with an estimated completion date of November 2024.

### 3 BED | 2 BATH | 2 CAR

PRICE: \$720,000 - \$790,000

OPEN FOR INSPECTION: N/A

Viet Ha 0406246384 viet@vietha.com.au vietha.com.au