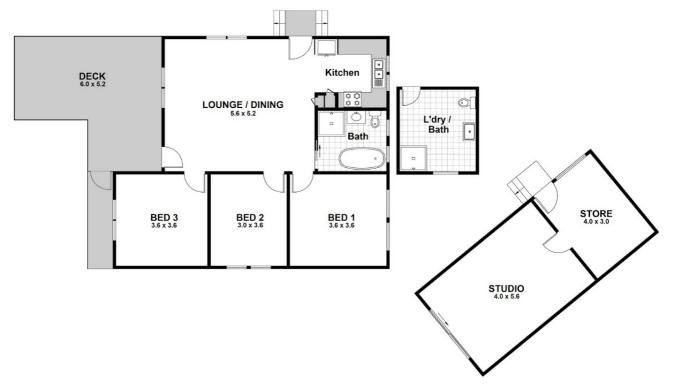

#### 21 Idlewild Avenue, SANCTUARY POINT

Scale is in Metres & indicative only & dimensions are only approximate. The information contained & gathered herein is we believe from sources to be reliable. We can not guarantee it's accuracy & persons should rely on their own enquiries. wRight way realty @realty

Disclaimer: Please note this floor plan is for marketing purposes and is to be used as a guide only. All dimensions are estimates only and may not be exact measurements.

Glenn Wright 0408120866 glenn.wright@atrealty.com.au Wright Way Realty