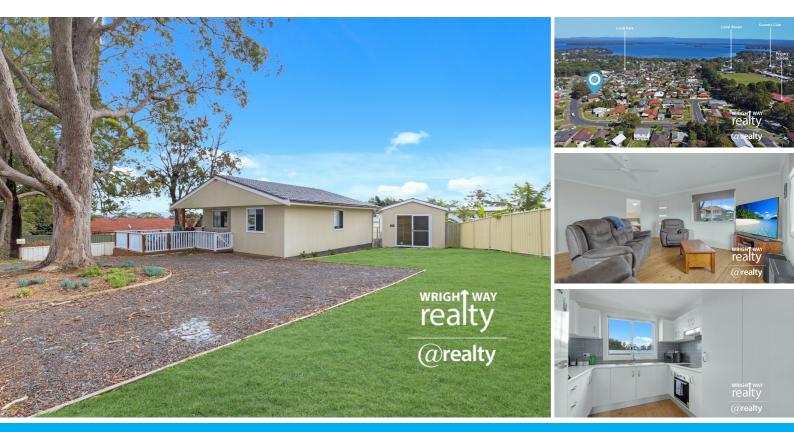

### WHAT A LITTLE RIPPER!

Wright Way Realty Jervis Bay presents to the market what can only be described as a little ripper! Situated in close proximity to parks, shops and schools, life just gets a little easier!

@ This home is finished with a sleek decorative timber cladding

- @ Open plan living, kitchen and dining, with polished timber floors throughout
- @ Large verandah adds style, functionality, and character to this very tidy property
- @ A modern, light filled kitchen is functional in design and presents as a treat
- @ Contemporary bathroom features a large bathtub with a separate shower
- @ Three generous bedrooms with polished floors, ceiling fans, and roller blinds
- @ The laundry boasts the convenience of a second toilet and shower
- $@\ \mbox{A}\ \mbox{separate}\ \mbox{studio}\ \mbox{space}\ \mbox{is generous}\ \mbox{in size}\ \mbox{and}\ \mbox{adds}\ \mbox{a}\ \mbox{multitude}\ \mbox{of options}\ \mbox{space}\ \$
- @ The wide 24m frontage is perfect for future development opportunities
- @ Currently tenanted this property offers immediate returns