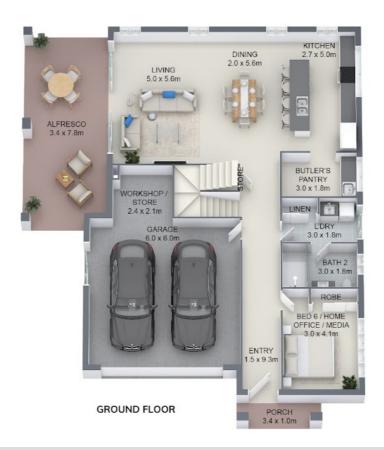

#### BRAND NEW HOME IN CARINA HEIGHTS

This brilliantly designed brand spanking new 350 sqm 6 bedroom home in Carina Heights provides the option of multi-generational living with ample room for everyone to retreat and come together or entertain. Within walking distance to Westfield Carindale, great schools, shops, local eateries, transport and parks and just 8 km from Brisbane CBD.

- \* Fully ducted air-conditioning and ceiling fans throughout.
- \* Gourmet kitchen with large island bench, European appliances, 90 cm gas cooktop, built in microwave, plumbed fridge space and butler's pantry.
- \* Amazing sized master bedroom with walk in robe as well as built in robe, large ensuite with bathtub and vanity.
- \* 2nd bedroom with ensuite.
- \* Remaining 3 bedrooms upstairs with built in robes are large enough for king sized beds.
- \* Family bathroom with bathtub and separate powder room.
- \* 6th bedroom, home office or media room downstairs.
- \* Multiple living areas on both levels.
- \* Generous covered entertainment alfresco with ceiling fan.
- \* Workshop and lots of storage areas.
- \* Double remote lock up garage with provision for EV charging.
- \* 5kW solar panels to reduce your electricity bills.
- \* Solar hot water system.

### 6 BED | 4 BATH | 2 CAR

PRICE:

\$1,550,000

**OPEN FOR INSPECTION:** 

N/A

Danson Kwok 0434675557 dansonkwok@atrealty.com.au www.atrealty.com.au

Floor Area (approx.) Internal: 318 sqm External: 32 sqm

Disclaimer: Please note this floor plan is for marketing purposes and is to be used as a guide only. All dimensions are estimates only and may not be exact measurements.