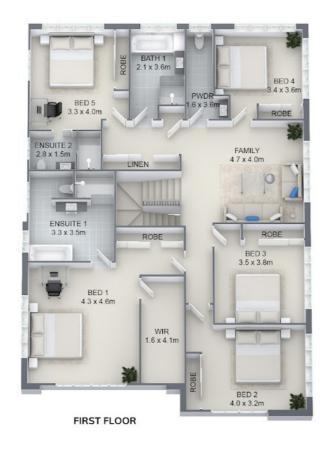

#### BRAND NEW HOME IN CARINA HEIGHTS

This brilliantly designed brand spanking new 350 sqm 6 bedroom home in Carina Heights provides the option of multi-generational living with ample room for everyone to retreat and come together or entertain. Within walking distance to Westfield Carindale, great schools, shops, local eateries, transport and parks and just 8 km from Brisbane CBD.

- \* Fully ducted air-conditioning and ceiling fans throughout.
- \* Gourmet kitchen with large island bench, European appliances, 90 cm gas cooktop, built in microwave, plumbed fridge space and butler's pantry.
- \* Amazing sized master bedroom with walk in robe as well as built in robe, large ensuite with bathtub and vanity.
- \* 2nd bedroom with ensuite.
- \* Remaining 3 bedrooms upstairs with built in robes are large enough for king sized beds.
- \* Family bathroom with bathtub and separate powder room.
- \* 6th bedroom, home office or media room downstairs.
- \* Multiple living areas on both levels.
- \* Generous covered entertainment alfresco with ceiling fan.
- \* Workshop and lots of storage areas.
- \* Double remote lock up garage with provision for EV charging.
- \* 5kW solar panels to reduce your electricity bills.
- \* Solar hot water system.

### 6 BED | 4 BATH | 2 CAR

PRICE:

\$1,550,000

**OPEN FOR INSPECTION:** 

N/A

Danson Kwok 0434675557 dansonkwok@atrealty.com.au www.atrealty.com.au

Floor Area (approx.) Internal: 318 sqm External: 32 sqm

Disclaimer: Please note this floor plan is for marketing purposes and is to be used as a guide only. All dimensions are estimates only and may not be exact measurements.