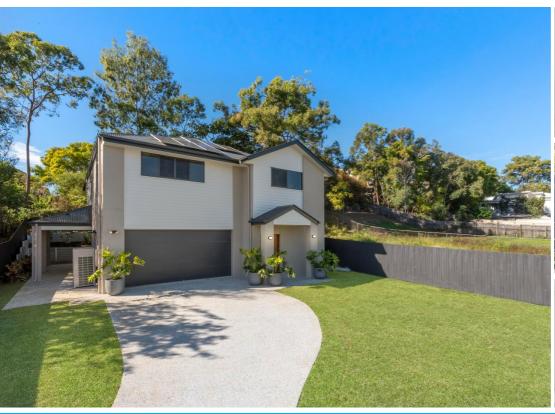

#### BRAND NEW HOME IN CARINA HEIGHTS

This brilliantly designed brand spanking new 350 sqm 6 bedroom home in Carina Heights provides the option of multi-generational living with ample room for everyone to retreat and come together or entertain. Within walking distance to Westfield Carindale, great schools, shops, local eateries, transport and parks and just 8 km from Brisbane CBD.

- \* Fully ducted air-conditioning and ceiling fans throughout.
- \* Gourmet kitchen with large island bench, European appliances, 90 cm gas cooktop, built in microwave, plumbed fridge space and butler's pantry.
- \* Amazing sized master bedroom with walk in robe as well as built in robe, large ensuite with bathtub and vanity.
- \* 2nd bedroom with ensuite.
- \* Remaining 3 bedrooms upstairs with built in robes are large enough for king sized beds.
- \* Family bathroom with bathtub and separate powder room.
- \* 6th bedroom, home office or media room downstairs.
- \* Multiple living areas on both levels.
- \* Generous covered entertainment alfresco with ceiling fan.
- \* Workshop and lots of storage areas.
- \* Double remote lock up garage with provision for EV charging.
- \* 5kW solar panels to reduce your electricity bills.
- \* Solar hot water system.