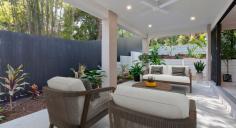

- \* Fully ducted air-conditioning and ceiling fans throughout.
- \* Gourmet kitchen with large island bench, European appliances, 90 cm gas cooktop, built in microwave, plumbed fridge space and butler's pantry.
- \* Amazing sized master bedroom with walk in robe as well as built in robe, large ensuite with bathtub and vanity.
- \* 2nd bedroom with ensuite.
- \* Remaining 3 bedrooms upstairs with built in robes are large enough for king sized beds.
- \* Family bathroom with bathtub and separate powder room.
- \* 6th bedroom, home office or media room downstairs.
- \* Multiple living areas on both levels.
- \* Generous covered entertainment alfresco with ceiling fan.
- \* Workshop and lots of storage areas.
- \* Double remote lock up garage with provision for EV charging.
- \* 5kW solar panels to reduce your electricity bills.
- \* Solar hot water system.