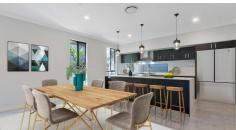

- \* Fully ducted air-conditioning and ceiling fans throughout.
- \* Gourmet kitchen with large island bench, European appliances, 90 cm gas cooktop, built in microwave, plumbed fridge space and butler's pantry.
- \* Amazing sized master bedroom with walk in robe as well as built in robe, large ensuite with bathtub and vanity.
- \* 2nd bedroom with ensuite.
- \* Remaining 3 bedrooms upstairs with built in robes are large enough for king sized beds.
- \* Family bathroom with bathtub and separate powder room.
- \* 6th bedroom, home office or media room downstairs.
- \* Multiple living areas on both levels.
- \* Generous covered entertainment alfresco with ceiling fan.
- \* Workshop and lots of storage areas.
- \* Double remote lock up garage with provision for EV charging.
- \* 5kW solar panels to reduce your electricity bills.
- \* Solar hot water system.