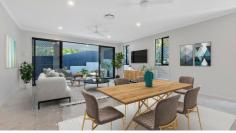

- \* Fully ducted air-conditioning and ceiling fans throughout.
- \* Gourmet kitchen with large island bench, European appliances, 90 cm gas cooktop, built in microwave, plumbed fridge space and butler's pantry.
- \* Amazing sized master bedroom with walk in robe as well as built in robe, large ensuite with bathtub and vanity.
- \* 2nd bedroom with ensuite.
- \* Remaining 3 bedrooms upstairs with built in robes are large enough for king sized beds.
- \* Family bathroom with bathtub and separate powder room.
- \* 6th bedroom, home office or media room downstairs.
- \* Multiple living areas on both levels.
- \* Generous covered entertainment alfresco with ceiling fan.
- \* Workshop and lots of storage areas.
- \* Double remote lock up garage with provision for EV charging.
- \* 5kW solar panels to reduce your electricity bills.
- \* Solar hot water system.