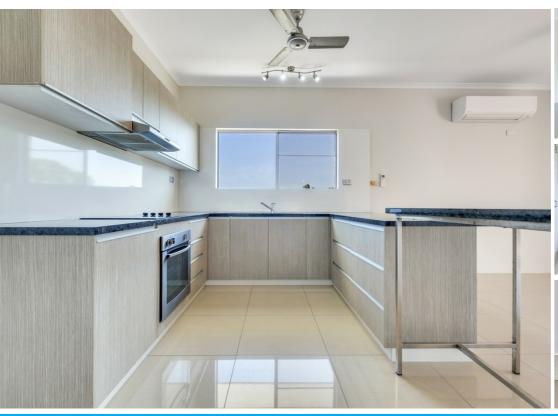

## RECENTLY RENOVATED TOP FLOOR PENTHOUSE!!!

This pristine condition 2 bedroom unit must be seen to be believed! Featuring:

- 119m2 on title
- Both bedrooms are huge and have built in robes.
- The unit is air conditioned tiled throughout.
- Fully air-conditioned
- Modern Finishes
- Large open-plan living area connected to a large balcony for entertaining.
- Spacious kitchen with large bench tops plus lots of storage
- The bathroom is generous in size and separate toilet.
- Internal linen cupboard
- The unit comes with two carpark spaces
- No lift in complex