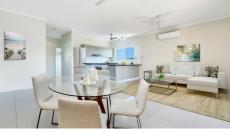

## RECENTLY RENOVATED TOP FLOOR PENTHOUSE!!!

This pristine condition 2 bedroom unit must be seen to be believed! Featuring:

- 119m2 on title
- Both bedrooms are huge and have built in robes.
- The unit is air conditioned tiled throughout.
- Fully air-conditioned
- Modern Finishes
- Large open-plan living area connected to a large balcony for entertaining.
- Spacious kitchen with large bench tops plus lots of storage
- The bathroom is generous in size and separate toilet.
- Internal linen cupboard
- The unit comes with two carpark spaces
- No lift in complex