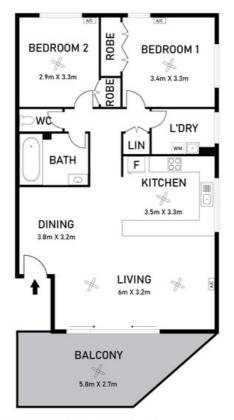

## RECENTLY RENOVATED TOP FLOOR PENTHOUSE!!!

This pristine condition 2 bedroom unit must be seen to be believed! Featuring:

- 119m2 on title
- Both bedrooms are huge and have built in robes.
- The unit is air conditioned tiled throughout.
- Fully air-conditioned
- Modern Finishes
- Large open-plan living area connected to a large balcony for entertaining.
- Spacious kitchen with large bench tops plus lots of storage
- The bathroom is generous in size and separate toilet.
- Internal linen cupboard
- The unit comes with two carpark spaces
- No lift in complex

## 2 BED | 1 BATH | 2 CAR

PRICE:

**UNDER CONTRACT** 

**OPEN FOR INSPECTION:** 

N/A

Nicole Wheeler 0417508800 nicolewheeler@atrealty.com.au www.atrealty.com.au

Scale in metres.Indicative only. Dimensions are approximately. All information contained here in is gathered from source we believe to be reliable. However we cannot guarantee its accuracy and interested persons should rely on their own enquiries

9/24 Grevillea Circuit, Nightcliff

Disclaimer: Please note this floor plan is for marketing purposes and is to be used as a guide only. All dimensions are estimates only and may not be exact measurements.