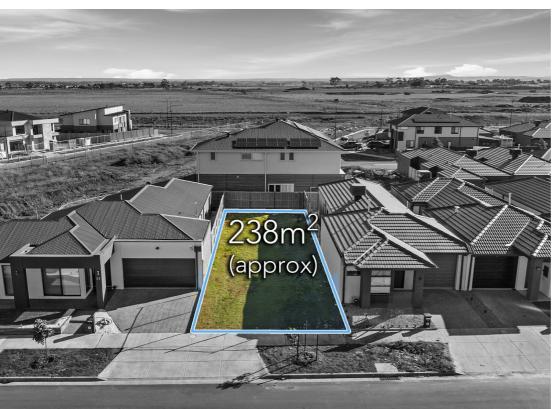

## READY, SET, BUILD!

Titled and ready to build

Situated in a brand new estate - Taylors Run

Land size measuring approx. 238m2

Build your dream first home, downsize or the perfect investment opportunity

Bordering on Caroline Springs and Taylors Hill, within close proximity to Caroline Springs town centre (approx. 4.5 kms), Taylors Hill Village (approx. 3 kms), quality schooling options, shops and public transport