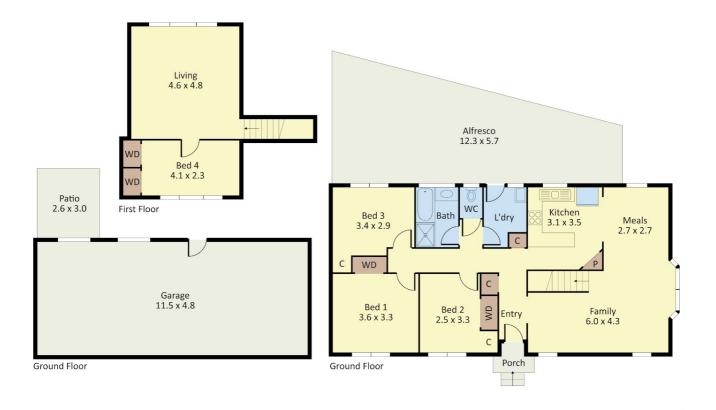

#### 25 North Gateway, Wyndham Vale

Dimensions are approximate and for illustrative purposes only

Disclaimer: Please note this floor plan is for marketing purposes and is to be used as a guide only. All dimensions are estimates only and may not be exact measurements.