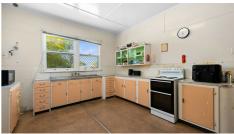

This home offers three spacious bedrooms plus a seperate building downstairs with a second toilet which has multiple uses as a 4th bedroom, rumpus room or could be turned into a granny flat. The open plan kitchen has plenty of cupboards, bench space and a freestanding oven. There is a dining area off the kitchen with a reverse cycle air conditioner. The bathroom has a seperate shower and bathtub and there is a downstairs laundry. This large block is fully fenced with a seperate single car garage adjacent to the house. There are several rainwater tanks and town water is connected to the property.

Property Features include:

- Oven
- 2 x Toilets
- Large Block - Fully Screened
- Separate Laundry - Spacious kitchen
- Fully Fenced yard
- 3 x Rain water tanks
- 1 x Reverse Cycle Air Conditioners
- Large rumpus room or 4th bedroom