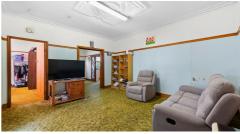

This home offers three spacious bedrooms plus a seperate building downstairs with a second toilet which has multiple uses as a 4th bedroom, rumpus room or could be turned into a granny flat. The open plan kitchen has plenty of cupboards, bench space and a freestanding oven. There is a dining area off the kitchen with a reverse cycle air conditioner. The bathroom has a seperate shower and bathtub and there is a downstairs laundry. This large block is fully fenced with a seperate single car garage adjacent to the house. There are several rainwater tanks and town water is connected to the property.

Property Features include:

- Oven
- 2 x Toilets
- Large Block - Fully Screened
- Separate Laundry - Spacious kitchen
- Fully Fenced yard
- 3 x Rain water tanks
- 1 x Reverse Cycle Air Conditioners
- Large rumpus room or 4th bedroom