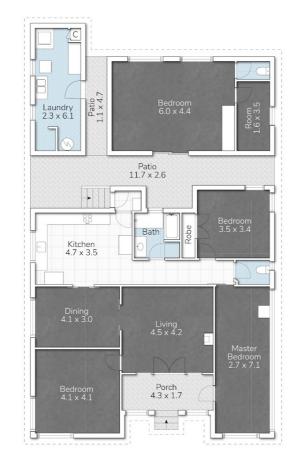

#### 80 HUME STREET, PITTSWORTH

This floor plan is for marketing purposes only. Dimensions and layout are approximate V-Mark gives no guarantee or warranty over the accuracy of this plan.

Disclaimer: Please note this floor plan is for marketing purposes and is to be used as a guide only. All dimensions are estimates only and may not be exact measurements.

This home offers three spacious bedrooms plus a seperate building downstairs with a second toilet which has multiple uses as a 4th bedroom, rumpus room or could be turned into a granny flat. The open plan kitchen has plenty of cupboards, bench space and a freestanding oven. There is a dining area off the kitchen with a reverse cycle air conditioner. The bathroom has a seperate shower and bathtub and there is a downstairs laundry. This large block is fully fenced with a seperate single car garage adjacent to the house. There are several rainwater tanks and town water is connected to the property.

## 3 BED | 1 BATH | 1 CAR

PRICE:

Offers Over \$449,000

**OPEN FOR INSPECTION:** 

N/A

**Robert Cox** 0422841777 robertcox@atrealty.com.au Tyme Real Estate

INTERNAL AREA: 162M²
EXTERNAL AREA: 55M²
TOTAL AREA: 217M²