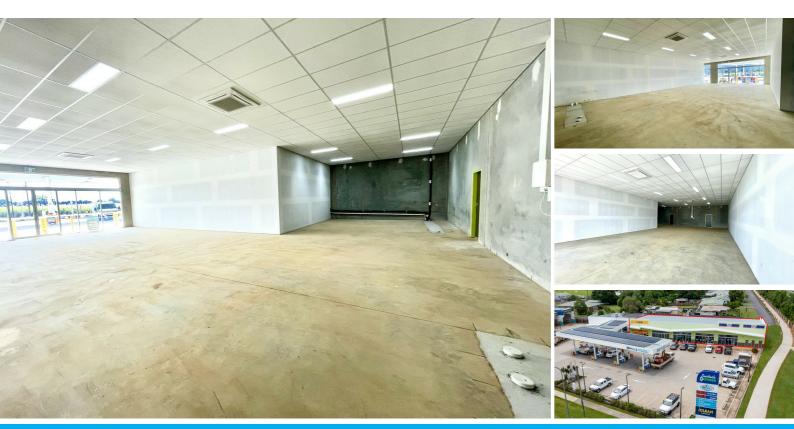

#### RENTAL REDUCTION - LEASING INCENTIVES AVAILABLE - 150 TO 190 M2 - ONE OF THE LAST REMAINING VACANCIES IN EDMONTON

Very Busy Convenience Centre - 77 Thomson Rd, Edmonton The only Commercial Building on the Bruce Highway Outbound Lane from Earleville to Gordonvale.

Tenancy can be split, ideally 190m or down to approx 150m2

Excellent Signage to Bruce Highway, 3 street frontage with 2 rear door access

Tenancy has been fitted with recessed ceiling, LED lighting, Airconditioning, Plumbing Points for toilets if needed, smooth concrete finished floor, connection to Grease Trap, separately power with Ergon Meter

Suitable for numerous uses.

Other tenancy's in the Complex and the 2 adjoining Buildings are, Gym, Hair/Beauty, Cigarette/Gift, Fuel and Convenience Store, Car Wash

Open to all enquiries, please contact Scott Green 0499283285