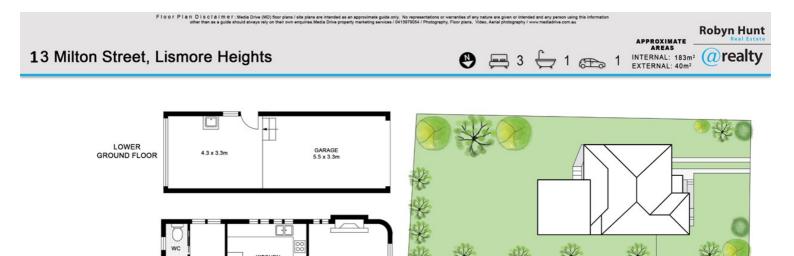

### 3 BED | 1 BATH | 1 CAR

PRICE: \$679,000

OPEN FOR INSPECTION: N/A

Robyn Hunt 0448448758 robyn@atrealty.com.au www.atrealty.com.au

\*

×

×

SITE PLAN (NOT TO SCALE)

×

×.

LIVING 3.6 x 4.7m

ENTRY

r

BATH 0

PORC

ROBE

BEDROOM 4.0 x 4.1m

LINEN

KITCHEN 3.6 x 3.0m

DINING 3.6 x 3.3m

BEDROOM 3.7 x 4.1m

wo

SUNROOM 2.7 x 6.4m

BEDROOM 2.6 x 4.1m

GROUND FLOOR

,

COVERED DECK

Disclaimer: Please note this floor plan is for marketing purposes and is to be used as a guide only. All dimensions are estimates only and may not be exact measurements.

**Robyn Hunt** 0448448758 robyn@atrealty.com.au www.atrealty.com.au