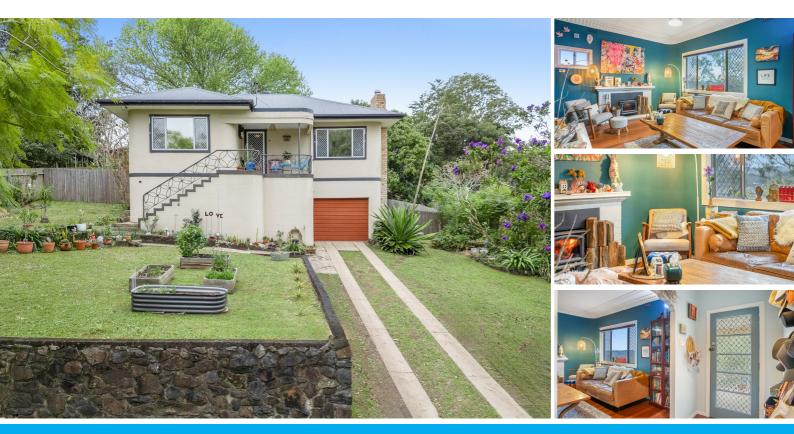

### SOLD BY ROBYN HUNT REAL ESTATE

Featuring the perfect blend of Art Deco elegance and modern comforts, this is a home that greets you warmly and should definitely be on your "must inspect" list. Situated on a generous 879m2 (approx.) block, that is well and truly flood free, the property enjoys easy proximity to the heart of Lismore.

The homely feel of the home is unmistakable upon entry, with character details creating a warm and welcoming atmosphere that resonates throughout this family home. High ceilings, decorative cornicing and polished Cedar timber floorboards add a sense of timeless elegance you simply don't find in a modern home.

Cozy up by the decadent new fire place in the lounge room and soak in the city views and lights at night. Adjacent to the separate dining room, discover the modernised kitchen that is indulged by a new Bosch dishwasher and an induction cooktop - making cooking a breeze.

Stylish and modern, the bathroom showcases Moroccan style floor tiles, and is both delightfully eye-catching and light-filled.

Encompassing 2 generous main bedrooms, and a smaller third bedroom, this is a home that will accommodate a multitude of living needs.

Making your way out to the back deck you will be impressed by the expansive covered outdoor entertaining area. This is the perfect spot to relax, unwind and entertain guests with an alfresco meal or beverage, all while keeping an eye on the kids and pets as they play and explore in the fully fenced yard.

This property is not only a beautiful place to live, but also a very functional one. There is even a study area which is perfect for those who work from home, or needing a space to study. The second toilet is a further handy addition.

Beneath the home, you'll find a garage with remote control door, laundry, and an abundance of storage space for all the extra bits and pieces. To complete the setting, veggie beds have already been established for you in the front yard.