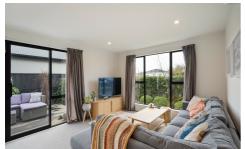

- Inviting Living Spaces: Warm and light-filled living and dining areas with seamless indoor-outdoor flow to deck, lawn, and garden.
- Modern Kitchen: Stylish and functional with modern appliances and a breakfast bar.
- · Comfortable Bedrooms: Two spacious bedrooms, including a master with a walk-in wardrobe.
- Stylish Bathroom: Quality shower, vanity, and a separate toilet for convenience.
- Single Garage: Internal access with built-in laundry and ample storage.
- Modern Amenities: 10-year Master Build guarantee, double glazing, full insulation, heat pump in the living area, and panel heater in the hallway.