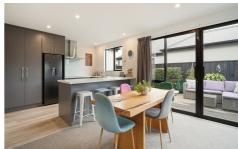

- Inviting Living Spaces: Warm and light-filled living and dining areas with seamless indoor-outdoor flow to deck, lawn, and garden.
- Modern Kitchen: Stylish and functional with modern appliances and a breakfast bar.
- · Comfortable Bedrooms: Two spacious bedrooms, including a master with a walk-in wardrobe.
- Stylish Bathroom: Quality shower, vanity, and a separate toilet for convenience.
- Single Garage: Internal access with built-in laundry and ample storage.
- Modern Amenities: 10-year Master Build guarantee, double glazing, full insulation, heat pump in the living area, and panel heater in the hallway.