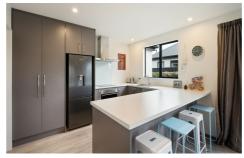

- Inviting Living Spaces: Warm and light-filled living and dining areas with seamless indoor-outdoor flow to deck, lawn, and garden.
- Modern Kitchen: Stylish and functional with modern appliances and a breakfast bar.
- · Comfortable Bedrooms: Two spacious bedrooms, including a master with a walk-in wardrobe.
- Stylish Bathroom: Quality shower, vanity, and a separate toilet for convenience.
- Single Garage: Internal access with built-in laundry and ample storage.
- Modern Amenities: 10-year Master Build guarantee, double glazing, full insulation, heat pump in the living area, and panel heater in the hallway.