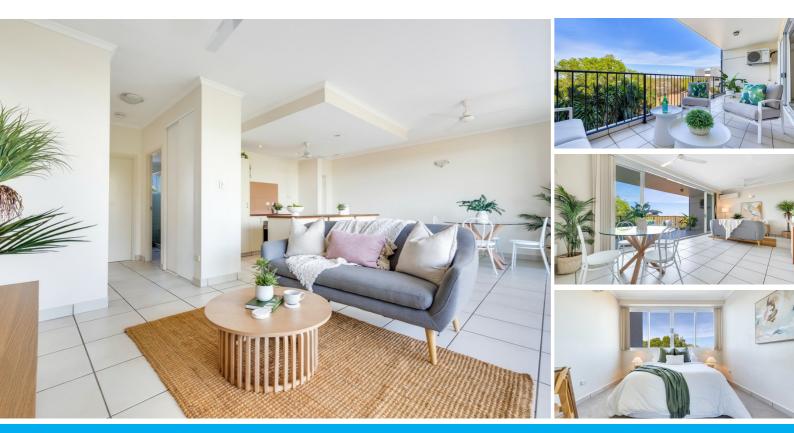

### FANTASTIC ELEVATED APARTMENT WITH LIFT IN COMPLEX READY TO MOVE INTO NOW!

This immaculately maintained second-storey apartment is designed to impress from the get-go. Boasting two large bedrooms, with an elevator in place, an excellent location, this property will appeal to investors and owner/occupiers alike.

- Expansive open-plan living/dining area is tiled underfoot and air-conditioned for additional comfort

- Large elevator to all levels
- Large sliding glass doors open from the living area onto the adjoining entertainer's balcony
- Galley-style kitchen with ample storage space, breakfast island, dishwasher, stainless-steel underbench oven
- Two good-sized bedrooms, two with built-in wardrobes, carpet flooring
- Bathroom also has a large glass-screen shower,
- Additional features include split-system air conditioning and ceiling fans throughout,
- off-street parking for two vehicles
- Lockable external laundry and storeroom just outside your door

Built in a convenient location at the end of a cul-de-sac with shops, restaurants and the everpopular Parap Markets all within a short drive; location, quality and price make this an great opportunity for those looking for an exceptional apartment. Rental Appraisal : \$500 per week