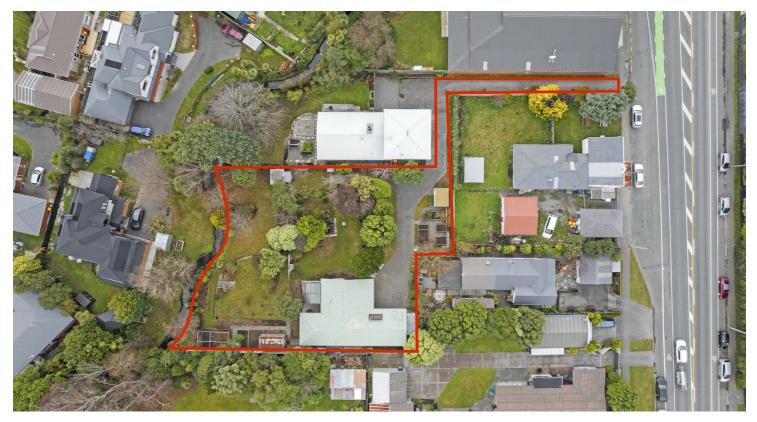

## **GOLDEN OPPORTUNITY!**

3 🕮 | 1 📛 | 2 📾

A rare opportunity awaits the discerning buyer seeking a versatile property to live in, rent out, or potentially subdivide. This well-maintained 1990s permanent material home features open-plan living, three spacious bedrooms, and the convenience of internal access double garaging. The layout is practical, convenient yet malleable to add your design and flair. Constructed with durable brick cladding, a concrete slab foundation, and a Coloursteel roof, it promises easy maintenance, allowing you to focus on the land's potential.

The relatively flat site, bordered by a charming stream, offers numerous possibilities, from enhancing the existing home to creating your own urban oasis. Located in a prime area, you'll have local shops at your doorstep and easy access to both the city and the airport.