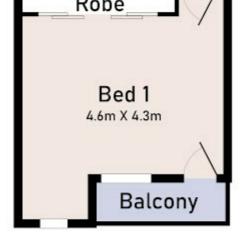

This modern townhouse boasts 3 spacious bedrooms and 2 bathrooms, providing ample space for you and your loved ones. The grand master bedroom comes with BIR and a private balcony overlooking the Aitken Creek Wetlands, perfect for relaxing and enjoying pleasing bird-songs from the large variety of birds that have made this area home. The other two bedrooms are equally impressive, with large windows that allow natural light to flood in, creating a warm and inviting atmosphere.

## 12/38 Mallard Circuit, Craigieburn

\* Dimensions are approximate and for illustrative purposes only