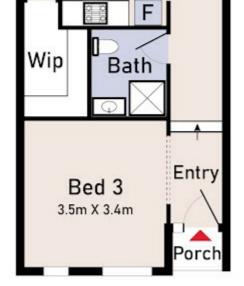

This modern townhouse boasts 3 spacious bedrooms and 2 bathrooms, providing ample space for you and your loved ones. The grand master bedroom comes with BIR and a private balcony overlooking the Aitken Creek Wetlands, perfect for relaxing and enjoying pleasing bird-songs from the large variety of birds that have made this area home. The other two bedrooms are equally impressive, with large windows that allow natural light to flood in, creating a warm and inviting atmosphere.

### **Ground Floor**

Disclaimer: Please note this floor plan is for marketing purposes and is to be used as a guide only. All dimensions are estimates only and may not be exact measurements.