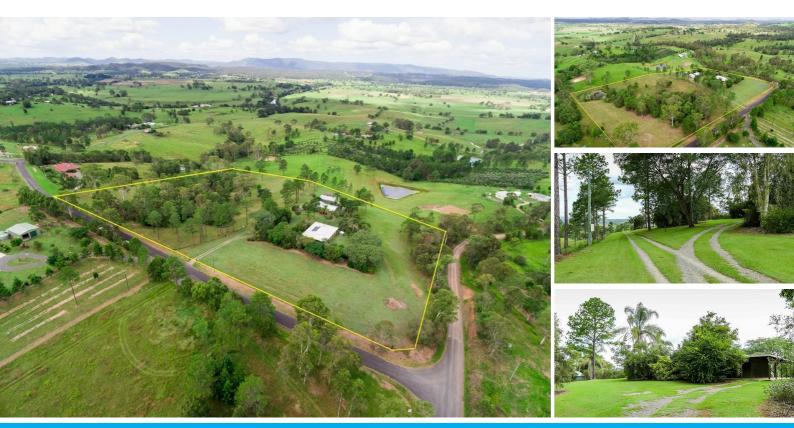

### 10 ACRES - 10 MINUTES FROM GYMPIE

\*\* CLICK ON VIRTUAL TOUR TO VIEW A 360 DEG SPHERICAL PANORAMIC PHOTO OF THIS PROPERTY AND SURROUNDS \*\*

This is arguably the best 10 acre block in the region!

10 Kiaka Rd Lagoon Pocket is 10 minutes from the centre of Gympie but off the main road. It forms the corner of Kiaka and Lagoon Pocket Roads, in a quiet spot. The north/easterly views from here are fantastic! The current owners have enjoyed this spot for nearly 30 years, now it's your turn!

As you drive through the gates you are welcomed to a homestead concealed by established trees & scrubs and surrounded by rolling lawns. The home has a solid block exterior with 3 metre verandas on all sides. Internally, it has a large open plan living room, with slow combustion heating, and an eat-in kitchen. There are three bedrooms and one bathroom. It has a very large roof area so, if you want to extend, there are plenty of options!

The property has solar power and excellent water with 20,000 gal of tank water storage and two dams. Outbuildings are extensive with room for at least 6 vehicles plus generous workshop and storage. There is plenty of room for your agricultural of grazing pursuits and the block is well fenced.