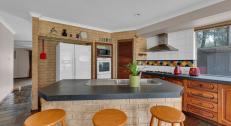

As you enter the house, you will be greeted by natural light and a warm, homely atmosphere. The open-plan living and dining area is the heart of the home.

The house boasts four spacious bedrooms, each with built in robes. The master bedroom is a true retreat, complete with a walk-in wardrobe and en-suite.