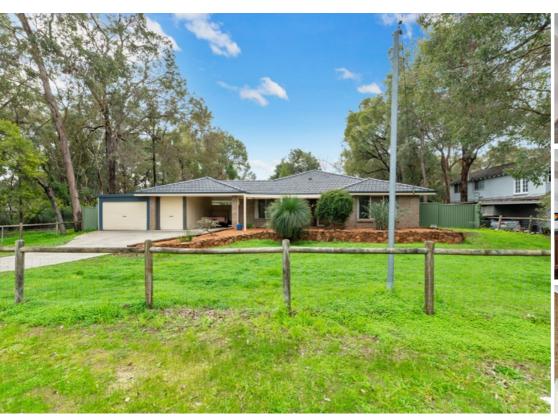

# PERFECTLY POSITIONED WITH DUAL STREET ACCESS

Welcome to your dream home in the picturesque suburb of Roleystone, Western Australia. This stunning 4-bedroom, 2-bathroom house is the epitome of modern living with a touch of country charm. With a sprawling land size of 2061 square meters, this property offers the perfect balance of indoor and outdoor living.

As soon as you step foot onto this property, you will be enchanted by the tranquil surroundings. The front porch is the perfect spot to sit back, relax and take in the beauty of your new neighborhood.

But the true gem of this property is the expansive backyard. With a land size of over 2061 square meters, you will have plenty of room to entertain, play, or simply relax. The outdoor area features a covered patio, perfect for hosting summer barbeques with family and friends. The kids will love running around and you can even add a pool or a vegetable garden to make this space truly your own. The Backyard also currently consists of dual street access.