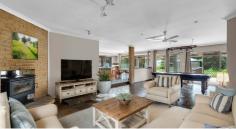

As you enter the house, you will be greeted by natural light and a warm, homely atmosphere. The open-plan living and dining area is the heart of the home.

The house boasts four spacious bedrooms, each with built in robes. The master bedroom is a true retreat, complete with a walk-in wardrobe and en-suite.