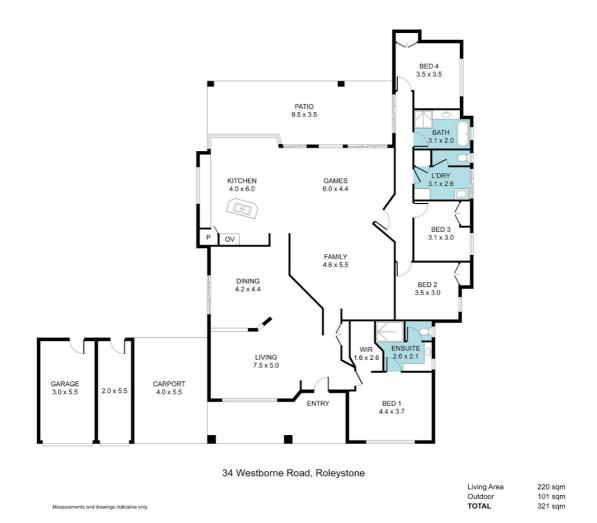

# PERFECTLY POSITIONED WITH DUAL STREET ACCESS

Welcome to your dream home in the picturesque suburb of Roleystone, Western Australia. This stunning 4-bedroom, 2-bathroom house is the epitome of modern living with a touch of country charm. With a sprawling land size of 2061 square meters, this property offers the perfect balance of indoor and outdoor living.

As you enter the house, you will be greeted by natural light and a warm, homely atmosphere. The open-plan living and dining area is the heart of the home.

The house boasts four spacious bedrooms, each with built in robes. The master bedroom is a true retreat, complete with a walk-in wardrobe and en-suite.

But the true gem of this property is the expansive backyard. With a land size of over 2061 square meters, you will have plenty of room to entertain, play, or simply relax. The outdoor area features a covered patio, perfect for hosting summer barbeques with family and friends. The kids will love running around and you can even add a pool or a vegetable garden to make this space truly your own. The Backyard also currently consists of dual street access.

### 4 BED | 2 BATH | 2 CAR