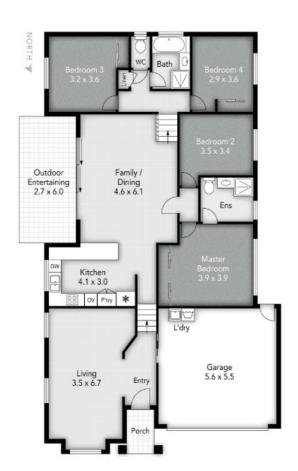

# PRIME INVESTMENT OPPORTUNITY: MODERN 4-BEDROOM FAMILY HOME WITH RELIABLE RENTAL INCOME

This spacious split level, 4-bedroom, 2-bathroom family home with a double garage is a fantastic opportunity for investors looking to secure a property with a reliable tenant in place & is within walking distance to park & public transport.

#### Property Features:

4 Generous Bedrooms: Ample space for the entire family, each bedroom designed for comfort and functionality.

 ${\small 2\ Modern\ Bathrooms: Well-appointed\ bathrooms\ with\ contemporary\ fittings\ and\ fixtures.}\\$ 

Double Garage: Secure parking for two vehicles with additional storage space.

2 Spacious Living Areas: 1. Formal carpeted living area. 2. Tiled open plan living and dining areas perfect for family gatherings and entertaining guests.

Air Conditioning: Enjoy year-round comfort with air conditioning in key areas.

Outdoor Space: A well-maintained yard providing a great space for outdoor activities and relaxation.

### 4 BED | 2 BATH | 2 CAR