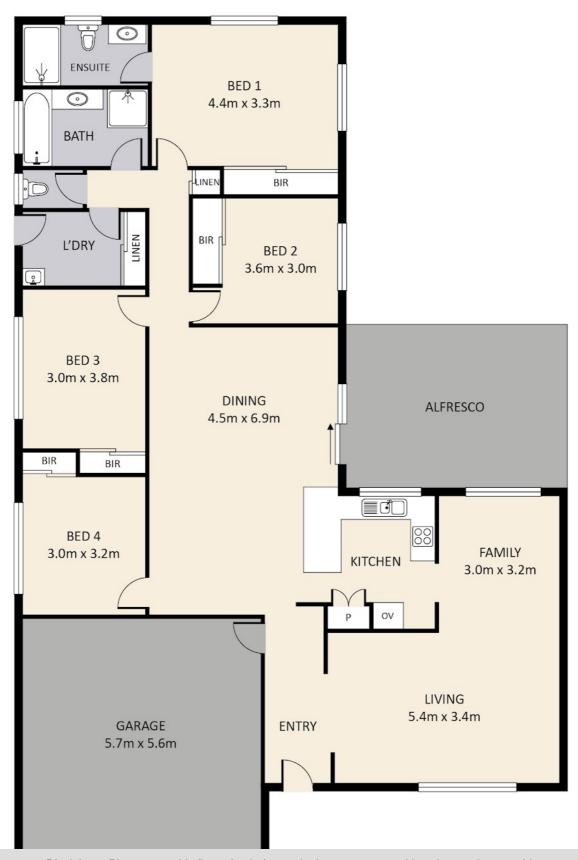

## 4 BED | 2 BATH | 2 CAR

PRICE: UNDER CONTRACT

OPEN FOR INSPECTION: N/A

Gok Siva 0435654672 gok@atrealty.com.au www.atrealty.com.au

Disclaimer: Please note this floor plan is for marketing purposes and is to be used as a guide only. All dimensions are estimates only and may not be exact measurements.