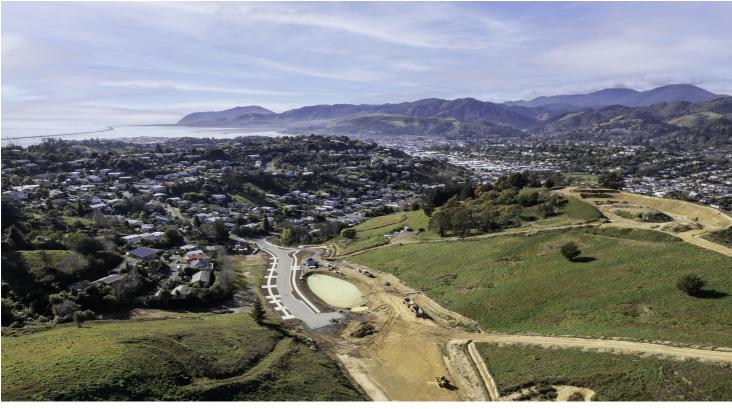

## STAGE 1 GOLDEN ELM RISE,

TOI TOI, NELSON, NELSON / TASMAN

## 0 🛱 | 0 🚔 | 0 🚔

Golden Elm Rise is a new subdivision in the heart of Nelson, that has the first 8 sections in Stage 1 ready for you! These elevated, North-East facing sections provide a golden opportunity for first home buyers, families and investors alike.

Titles for these sunny, well positioned and fully serviced sections are issued, and with raised engineered NZS3604 build platforms giving views towards the city, your new build can start immediately!

With minimal covenants and no build ties allowing you to build your dream home, this offers fantastic opportunities.

Sections in Stage 1 range from 475sqm to 900sqm and are competitively priced between \$330,000 - \$375,000. Be in quick, sections are already selling and interest is high!

Lot 80 - 600m2 - \$330,000 - under contract