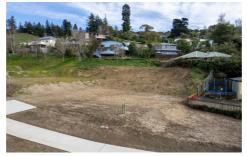

## PRIME SECTION IN PERFECT LOCATION

0 🕮 | 0 📛 | 0 📾

Lot 88 in the new Golden Elm Rise Development is the prime pick of the Lot.

With 900sqm (more or less) and a NZS3604 certified Build platform this titled piece of Land is waiting for its new owner that will either enjoy the generously sized section or look into further potential to develop.

With minimum covenants and the freedom to choose your own builder this certainly is a great opportunity which shouldn't be overlooked.

Get in touch today for a full property information pack and Geotech report.