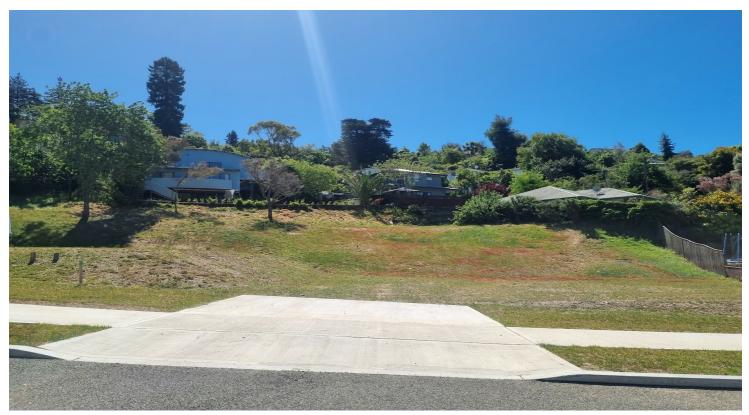

## PRIME SECTION IN PERFECT LOCATION

0 🕮 | 0 📛 | 0 📾

Lot 88 in the new Golden Elm Rise Development is the prime pick of the Lot.

With 900sqm (more or less) and a NZS3604 certified Build platform this titled piece of Land is waiting for its new owner that will either enjoy the generously sized section or look into further potential to develop.

With minimum covenants and the freedom to choose your own builder this certainly is a great opportunity which shouldn't be overlooked.

Get in touch today for a full property information pack and Geotech report.