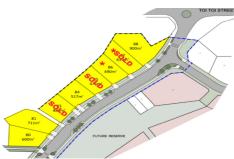

## LOT 88 GOLDEN ELM RISE,

TOI TOI, NELSON, NELSON / TASMAN

## PRIME SECTION IN PERFECT LOCATION

0 🕮 | 0 📛 | 0 📾

Lot 88 in the new Golden Elm Rise Development is the prime pick of the Lot.

With 900sqm (more or less) and a NZS3604 certified Build platform this titled piece of Land is waiting for its new owner that will either enjoy the generously sized section or look into further potential to develop.