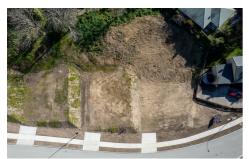

## PRIME SECTION IN PERFECT LOCATION

0 🕮 | 0 📛 | 0 📾

Lot 88 in the new Golden Elm Rise Development is the prime pick of the Lot.

With 900sqm (more or less) and a NZS3604 certified Build platform this titled piece of Land is waiting for its new owner that will either enjoy the generously sized section or look into further potential to develop.

With minimum covenants and the freedom to choose your own builder this certainly is a great opportunity which shouldn't be overlooked.

Get in touch today for a full property information pack and Geotech report.