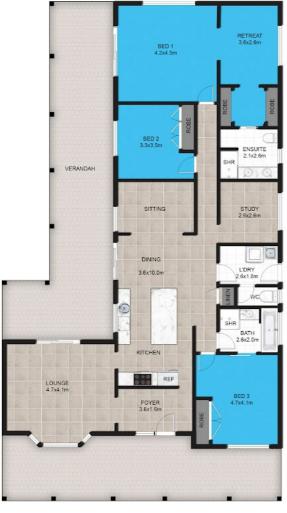

Spanning an impressive 8000 m2, This charmed acreage boasts a beautifully presented 3-bedroom, 2-bathroom homestead, offering a unique blend of character and modern convenience.

The residence is a testament to cherished family life. It has been the heart of precious moments since the beginning and now awaits Its new chapter.

## 3 BED | 2 BATH | 4 CAR

PRICE: UNDER OFFER

OPEN FOR INSPECTION: N/A

Tracie Robinson 0401091182 tracierobinson@atrealty.com.au www.atrealty.com.au

SITE PLAN

Disclaimer: Please note this floor plan is for marketing purposes and is to be used as a guide only. All dimensions are estimates only and may not be exact measurements.