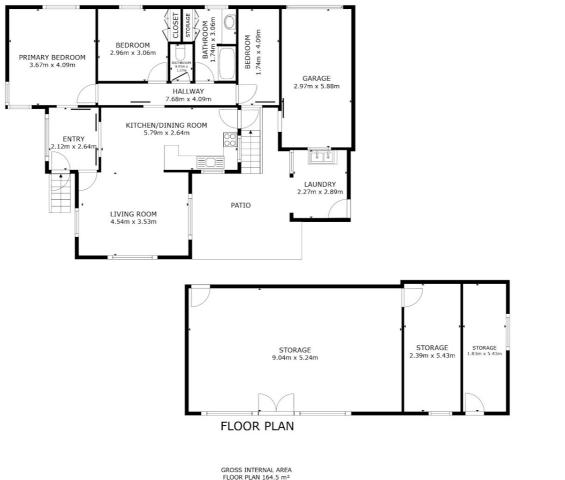

### 3 BED | 1 BATH | 3 CAR

PRICE: Expressions Of Interest

OPEN FOR INSPECTION: N/A

Layton Campbell 0415468963 laytoncampbell@atrealty.com.au www.atrealty.com.au

GROSS INTERNAL AREA FLOOR PLAN 164.5 m<sup>2</sup> EXCLUDED AREAS : GARAGE 17.4 m<sup>2</sup> PATIO 20.7 m<sup>2</sup> TOTAL : 164.5 m<sup>2</sup> SIZES AND DIMENSIONS ARE APPROXIMATE, ACTUAL MAY VARY.

### 🚺 Matterport

Disclaimer: Please note this floor plan is for marketing purposes and is to be used as a guide only. All dimensions are estimates only and may not be exact measurements.

Layton Campbell 0415468963 laytoncampbell@atrealty.com.au www.atrealty.com.au