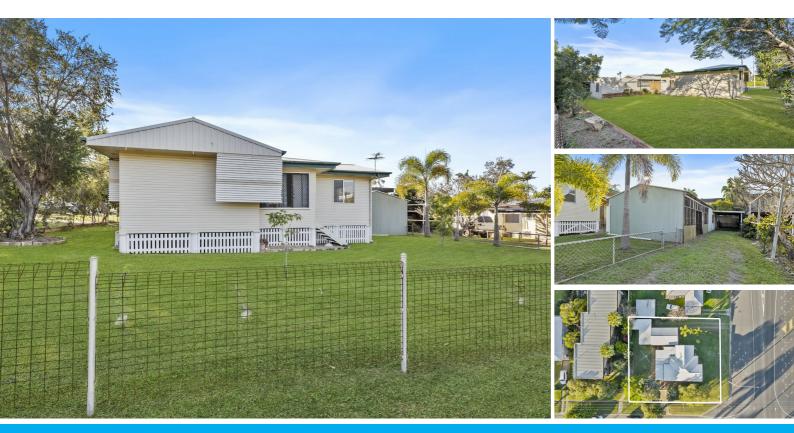

#### 60 ALBERT STREET THE RANGE

### UNLIMITED POTENTIAL WITH A LOCATION TO MATCH.

Seize the opportunity with this Versatile Property! Grab this limited chance to buy a unique property in the sought after suburb of The Range. This stunning property has everything you could possibly desire and more, making it the perfect opportunity.

As soon as you step foot onto the expansive 789 square meters of land, you will be amazed by all the potential this property offers.

For the handyman of the house, the property boasts not one, but two sheds. These versatile spaces can be used for storage, a workshop, or even converted into a man cave. The possibilities are endless.

Moving inside, you will be greeted by a spacious home. With three bedrooms and a modernized bathroom. Each bedroom is fitted with large windows, allowing natural light to flood in.

The heart of the home is the open-plan living and dining area. With plenty of space, the kitchen is functional with ample storage, making cooking a sinch.

A standout feature of this property is the ample shed space. This is a car enthusiast's dream come true and offers plenty of space for all your vehicles, or even a boat or caravan. Say goodbye to the hassle of street parking and hello to the convenience and security of your own private garage.

This stunning property is currently available for sale and is not tenanted, meaning that you can move in and make it your own straight away.

Take full advantage of what this property has to offer. With its prime location, this property will generate a lot of interest. Contact us today. Oh and welcome to The Range, QLD.