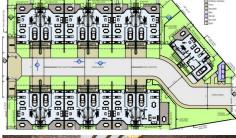

## **FOR SALE**

INVEST.. LIVE IN OR BOTH..THE CHOICE IS YOURS WITH THIS STUNNING HOME ON A HUGE 3246M2 OF LAND WITH A CURRENT D.A. IN PLACE FOR 13 TOWNHOUSES!

- \* Current D.A. in place for 13 Townhouses
- \* 4 Bedrooms, 3 Bathrooms, 2 Kitchens -very privately located on 3246M2
- \* Gorgeous Soaring Ceilings in the main living areas
- \* 6 Bedrooms, 2 kitchens, 4 Living Areas, 3 Bathrooms,
- \* 5 Garages with a Large Undercover Area

This is an incredibly large home on a large parcel of land with the location of this property very private and in the perfect location of a cul-de-sac. A large sports field is to the rear of the property and is only a short walk or drive to Morayfield Shopping Centre. This property also has the added benefit of having a D.A. in place for 13 Townhouses.