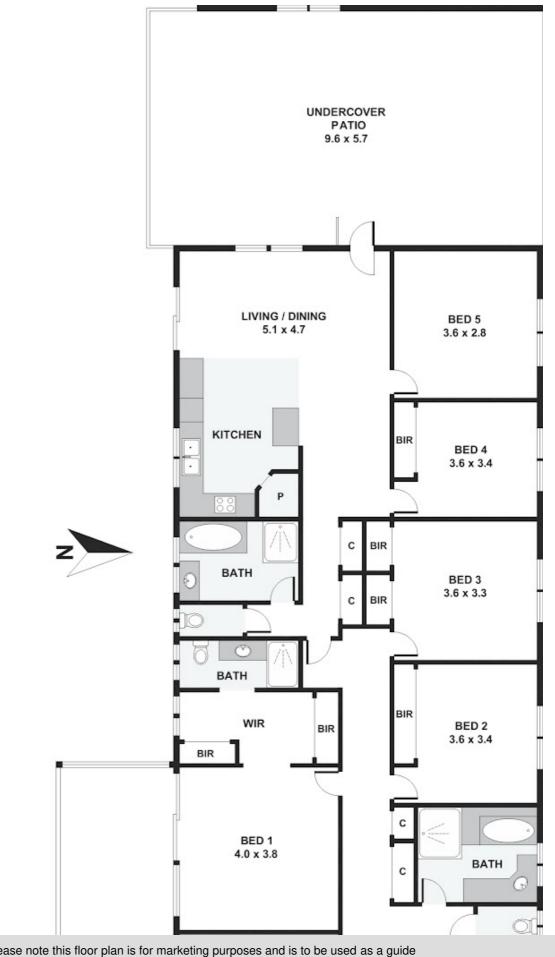

This property boasts 6 bedrooms, 2 kitchens, 3 bathrooms, 4 large living areas, 2 dining rooms, 4 garages, 2 carports and so much more for the family needing extra living quarters.

This property is quite simply stunning. Upon entry you'll immediately notice the soaring cathedral ceilings that are to the main lounge areas which also incorporates another separate family room... plus another 2 huge separate living areas. All air-conditioned.

If you are looking to accommodate a large or perhaps your extended family then we have the addition of a 2 bedroom granny flat located to the rear of this home. All sitting in the peaceful and private location of a beautifully treed cul-de-sac.

6 BED | 3 BATH | 7 CAR

PRICE:

OFFERS OVER \$1,150,000

**OPEN FOR INSPECTION:** 

N/A

Rosemary Earner 0417637014 rosemary.earner@atrealty.com.au www.atrealty.com.au

Disclaimer: Please note this floor plan is for marketing purposes and is to be used as a guide only. All dimensions are estimates only and may not be exact measurements.