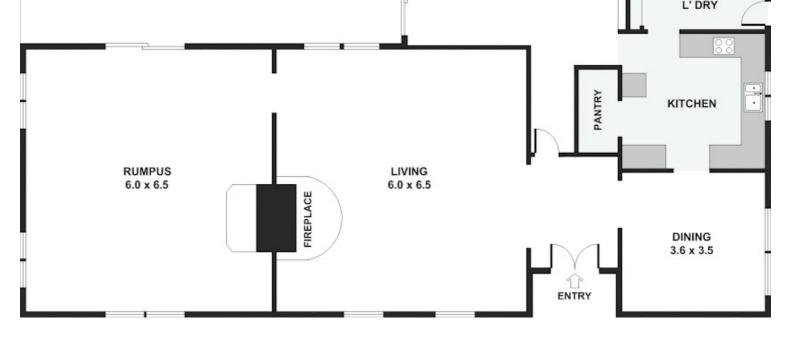

This property boasts 6 bedrooms, 2 kitchens, 3 bathrooms, 4 large living areas, 2 dining rooms, 4 garages, 2 carports and so much more for the family needing extra living quarters.

This property is quite simply stunning. Upon entry you'll immediately notice the soaring cathedral ceilings that are to the main lounge areas which also incorporates another separate family room... plus another 2 huge separate living areas. All air-conditioned.