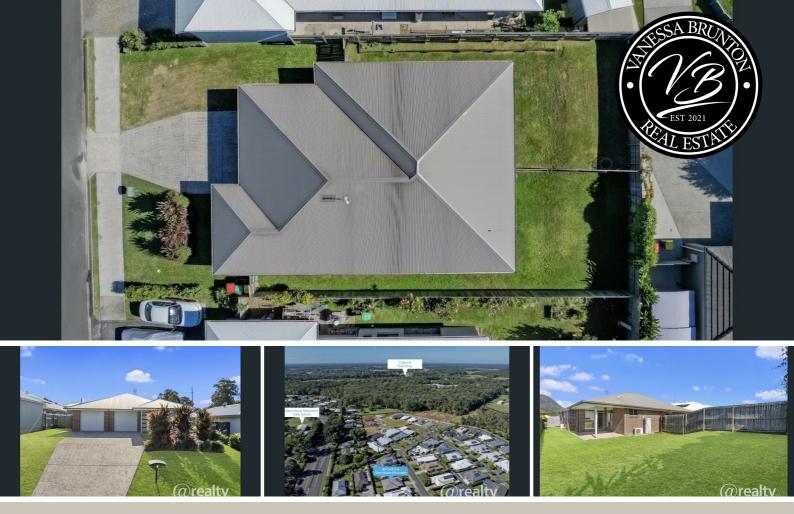

## 5 BED | 3 BATH | 2 CAR

40 Clark Avenue, Glass House Mountains, QLD, 4518 40 CLARK AVENUE, GLASS HOUSE MOUNTAINS.

Proudly presenting this wonderful 5 Bedroom Dual Key Property Situated in Glass House Mountains. Here is a Great Opportunity To Purchase this property located at 40 Clark Avenue, Glass House Mountains. Built circa 2017-18, you now have the opportunity to enhance your Investment portfolio with long term tenants that want to remain here in the beautiful Glass House Mountains. Sitting on a 653mtr block this property is situated only a short distance to Aussie World, the big kart track, Australia Zoo and local shops. Local business include, IGA, hairdressers, butchers, restaurants & the Glass House Tavern. There are children's playgrounds, dog parks, private and public-school bus routes, train station and has direct access to the highway so that you can head to the Sunshine Coast or to Brisbane city for a day out of shopping.

Property Features Include:

Unit 1

- \* Open plan living & dining
- \* Kitchen offers electric cooking, dishwasher, pantry & plenty of bench/cupboard space
- \* A/C Master bedroom with walk-in robe & ensuite

Offers over \$940,000

Vanessa Brunton 0467 448 850 vanessa@vbrealestate.com.au OPEN FOR INSPECTION: N/A

www.vbrealestate.com.au