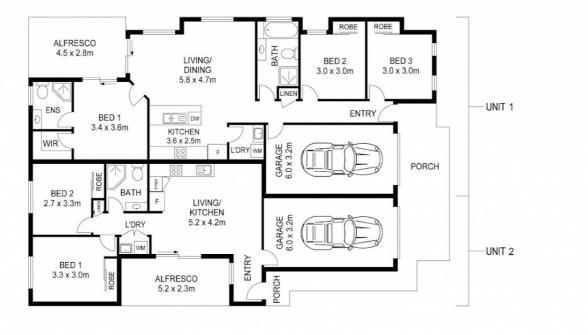

Property Features Include:

Unit 1

- \* Open plan living & dining
- \* Kitchen offers electric cooking, dishwasher, pantry & plenty of bench/cupboard space
- \* A/C Master bedroom with walk-in robe & ensuite

## @realty

5m

APPROX FLOOR AREA (UNIT 2): 109m<sup>2</sup> APPROX FLOOR AREA (UNIT 1): 138m<sup>2</sup>

> For illustrative purposes only. Not an engineering plan. Whist all effort is taken to be correct, this plan may contain inaccuracies or ornissions and should be used only as a guide. No representations are made as to the condition, operability or legal status of anything depicted.

Disclaimer: Please note this floor plan is for marketing purposes and is to be used as a guide only. All dimensions are estimates only and may not be exact measurements.