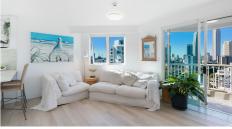

Whilst you're only a short walk from the Surfers Paradise precinct, and the vibrancy it exudes, you're far enough away to be more immersed in tranquil surrounds.

Newly renovated in neutral hues with an unveiling floorplan, this 2bedroom waterfront apartment has to be seen to be appreciated. The stunning ocean, skyline and hinterland views are every which way you turn, with balconies off every room, you can pick your aspect.

#### Features:

- -Two spacious light filled bedrooms-both with Balconies
- -Master bedroom includes a large mirrored built in wardrobe, a balcony providing spectacular views and an indulgent ensuite
- -Ensuite has an inviting large new freestanding spa bath with 16 jets, an over spa rain shower and an incredible view!
- "Loo with a view" here too...from the quality new toilet. Overhead mirrored shaving cabinets provide ample storage
- -Second Bedroom has brand new built in soft close, 2 pac cabinetry positioned above the bedframing the bed space beautifully whilst providing an abundance of storage. Balcony off bedroom with amazing views along the Nerang river and Mount Tamborine