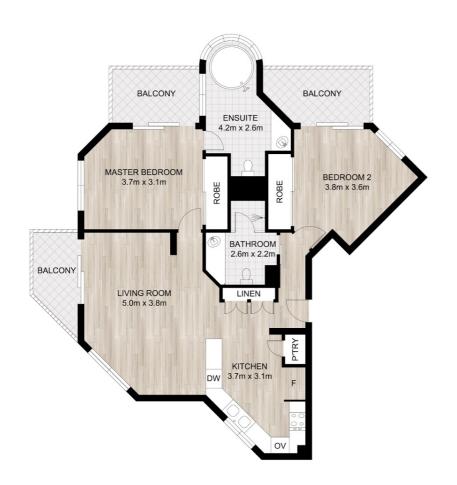

## 2 BED | 2 BATH | 1 CAR

PRICE:

Offers over \$789,000

**OPEN FOR INSPECTION:** 

N/A

Michelle Cook 0400262226 michellec@atrealty.com.au www.atrealty.com.au

(0-0)

Internal : 72 m²

Balcony : 14 m²

Total Floor Area : 86 m²

Michelle Cook 0400 262 226

Indicative plan only. All information contained berein is obtained from sources we believe to be accurate. We cannot guarantee it's accuracy. Interested persons should make and rely on

Disclaimer: Please note this floor plan is for marketing purposes and is to be used as a guide only. All dimensions are estimates only and may not be exact measurements.