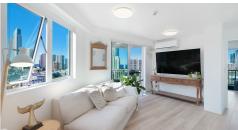

Whilst you're only a short walk from the Surfers Paradise precinct, and the vibrancy it exudes, you're far enough away to be more immersed in tranquil surrounds.

Newly renovated in neutral hues with an unveiling floorplan, this 2bedroom waterfront apartment has to be seen to be appreciated. The stunning ocean, skyline and hinterland views are every which way you turn, with balconies off every room, you can pick your aspect.

#### Features:

- -Two spacious light filled bedrooms-both with Balconies
- -Master bedroom includes a large mirrored built in wardrobe, a balcony providing spectacular views and an indulgent ensuite
- -Ensuite has an inviting large new freestanding spa bath with 16 jets, an over spa rain shower and an incredible view!
- "Loo with a view" here too...from the quality new toilet. Overhead mirrored shaving cabinets provide ample storage
- -Second Bedroom has brand new built in soft close, 2 pac cabinetry positioned above the bedframing the bed space beautifully whilst providing an abundance of storage. Balcony off bedroom with amazing views along the Nerang river and Mount Tamborine