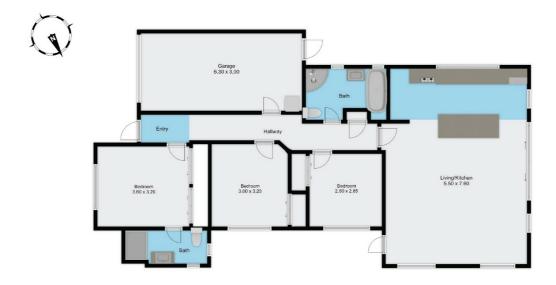

## LOVE, PEACE, RESILIENCE!

3 🕮 | 2 📛 | 1 📾

3 BED / 2 BATH / 1 GGE

Floor Area: 126 m2 Land Area: 377 m2

AUCTION: 2pm, Wed 23 Oct 2024 @ ATTIA Real Estate, 62 Langdons Rd, Papanui, Christchurch (unless sold prior)

PRICE: Auction OPEN FOR INSPECTION: N/A

THIS FLOORPLAN IS PROVIDED WITHOUT WARRANTY OF ANY KIND, TAKE FIVE FILMS DISCLAIMS ANY WARRANTY INCLUDING, WITHOUT LIMITATIONS, SATISFACTORY QUALITY OR ACCURACY OF DIMENSIONS, I SCALE IN METRES