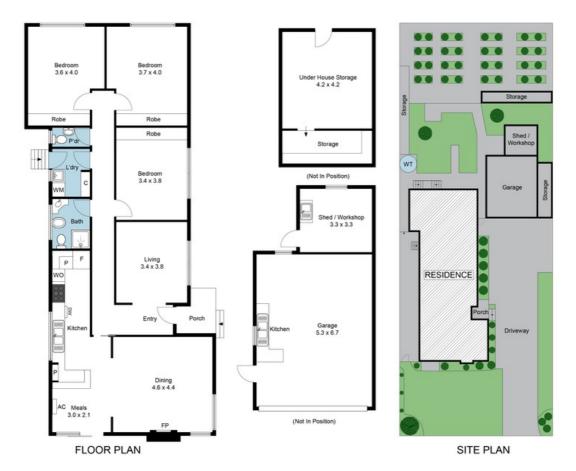

## **OPPORTUNITY AWAITS ON 766M2**

Embraced by a substantial 766m2 block, this spacious three-bedroom home presents an array of exciting opportunities. Ready to move in and enjoy, renovate to add value, or with potential to knock down and rebuild your dream home or development (STCA), the possibilities are endless.

Ideally positioned close to everything you need, the home features a formal entryway flanked by a dedicated living room and a separate open plan dining domain enhanced by a fireplace for winter ambience. Flowing through, the separate meals and kitchen is sure to please the home cook, boasting tiled splashbacks, quality appliances and ample storage. Three large bedrooms include built-in robes and share the family bathroom, while a dedicated laundry with linen press, ducted heating, air conditioning, large allotment with garage and sheds, plus ample off-street parking further increase the appeal.

- -Spacious 3-bedroom, 1-bathroom home
- -Positioned on a generous 766 sq m approx. block
- -Multiple living zones including fireside dining room
- -Central kitchen with tiled splashbacks & ample storage
- -Three large bedrooms complete with built-in robes -Family bathroom with shower, vanity, toilet & bidet
- -Generous laundry includes linen press & outside access
- -Leafy allotment with sheds & outdoor storage areas
- -Garage plus ample off-street parking space
- -Ducting heating, ceiling fans & air conditioning
- -Guest powder room for convenience
- -Water tank & cellar/under house storage

## 3 BED | 1 BATH | 3 CAR

PRICE:

\$1,050,000 - \$1,155,000

**OPEN FOR INSPECTION:** 

N/A

Lou Rinnovasi 0417166668 lou@atrealty.com.au www.atrealty.com.au

The floor plan is not to scale; measurements are indicative and in metres. Exterior elements are not in position. Plans a should not be relied on. Interested parties should make and rely on their own enquiries. The information on this brothure has been supplied to us by the property evener, while we have no cause to doubt its accuracy, we provide no guarantee. We cannot attest to the functionality of any foxture, fitting or inclusions to the property clause. Land and apartment dimensions and floor/site plans are supplied by third parties. Typing mistakes, omissions, transposing can occur, we provide to assist but make no representation. Buyers must carry out their own due diligence. Photos United and content of their language in inventions.

Disclaimer: Please note this floor plan is for marketing purposes and is to be used as a guide only. All dimensions are estimates only and may not be exact measurements.