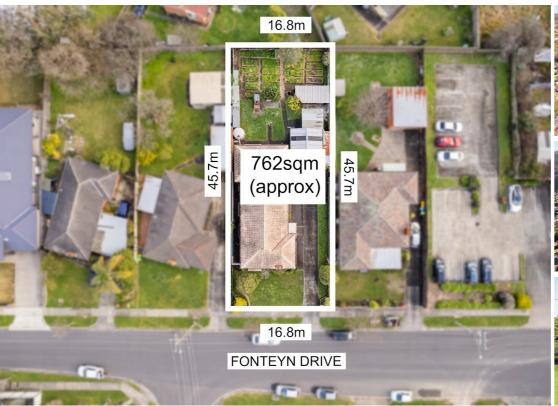

## **OPPORTUNITY AWAITS ON 766M2**

Embraced by a substantial 766m2 block, this spacious three-bedroom home presents an array of exciting opportunities. Ready to move in and enjoy, renovate to add value, or with potential to knock down and rebuild your dream home or development (STCA), the possibilities are endless.

- -Spacious 3-bedroom, 1-bathroom home
- -Positioned on a generous 766 sq m approx. block
- -Multiple living zones including fireside dining room
- -Central kitchen with tiled splashbacks & ample storage
- -Three large bedrooms complete with built-in robes -Family bathroom with shower, vanity, toilet & bidet
- -Generous laundry includes linen press & outside access
- -Leafy allotment with sheds & outdoor storage areas
- -Garage plus ample off-street parking space
- -Ducting heating, ceiling fans & air conditioning
- -Guest powder room for convenience
- -Water tank & cellar/under house storage