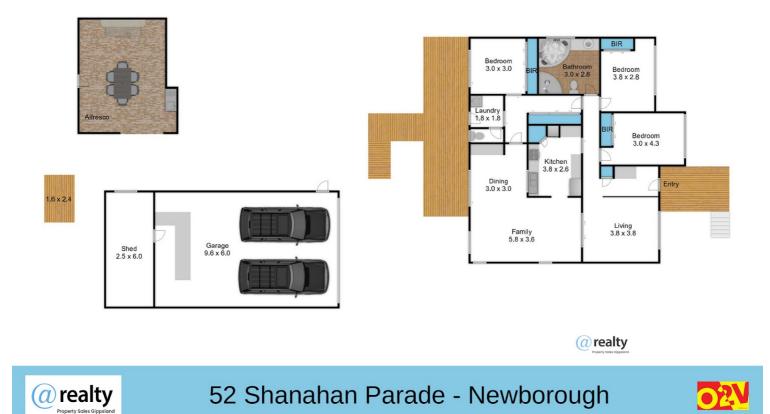

### 3 BED | 1 BATH | 2 CAR

PRICE: \$475,000 - \$510,000

OPEN FOR INSPECTION: N/A

Melissa Ahearn 0409183763 mahearn@atrealty.com.au atrealtypropertysalesgippsland.com.au

Disclaimer: Please note this floor plan is for marketing purposes and is to be used as a guide only. All dimensions are estimates only and may not be exact measurements.