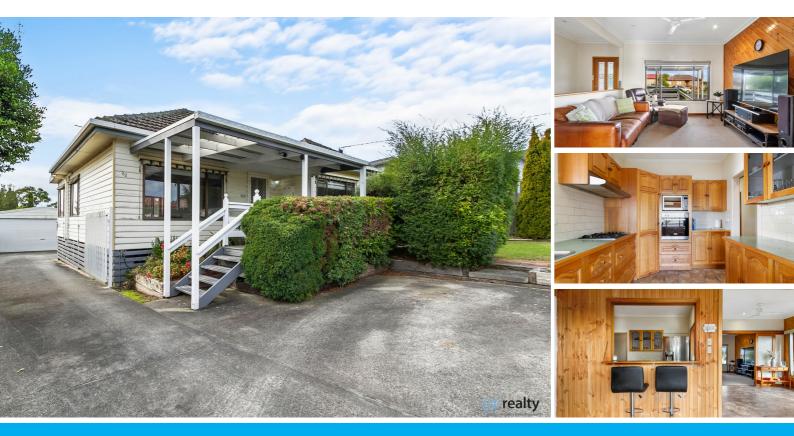

#### FALL IN LOVE WITH THIS CHARMING 3 BEDROOM HOME ON 1083M2

As you step foot into this beautiful 3-bedroom house, you will instantly feel a sense of warmth and comfort. This property is not just a house, it is a home filled with love, happiness, and endless possibilities.

Situated on a generous land size of 1083m2, this property offers you the perfect balance of spaciousness and coziness. As you enter the house, you will be greeted by the living room that is flooded with natural light and opens to the large meals area with beautiful views of the mountains.

The well-equipped kitchen complete with gas cooking, electric wall oven, smeg microwave and dishwasher. Plenty of room for the large double fridge and bench space to prepare all the family meals. It features ample storage space, and a breakfast bar to chat to you family and friends. Whether you enjoy cooking or not, this kitchen will surely inspire you to whip up delicious meals for yourself and your loved ones.

The property also boasts three spacious bedrooms, each with its own unique charm. The master bedroom fits a king sized bed with built-in wardrobes and large windows that let in plenty of natural light. You will wake up to beautiful views of the surrounding greenery every morning, feeling refreshed and rejuvenated.

The bathroom is a great sizes. It features a spa bathtub where you can soak away your stress and a spacious shower for a quick and refreshing start to your day. The property offers 2 toilets, adding convenience to your daily routine.

The property also offers a four car garage with work shop, providing ample space for your vehicles and extra storage. You will never have to worry about finding parking or clearing out cluttered garages again. This house truly allows you to live a convenient and hassle-free lifestyle.

Enjoy entertaining family and friends in the Mancave, with a kitchenette, open fireplace, plus pleanty of space for a dartboard and pool table. So much space for the kids and four legged friend to run.