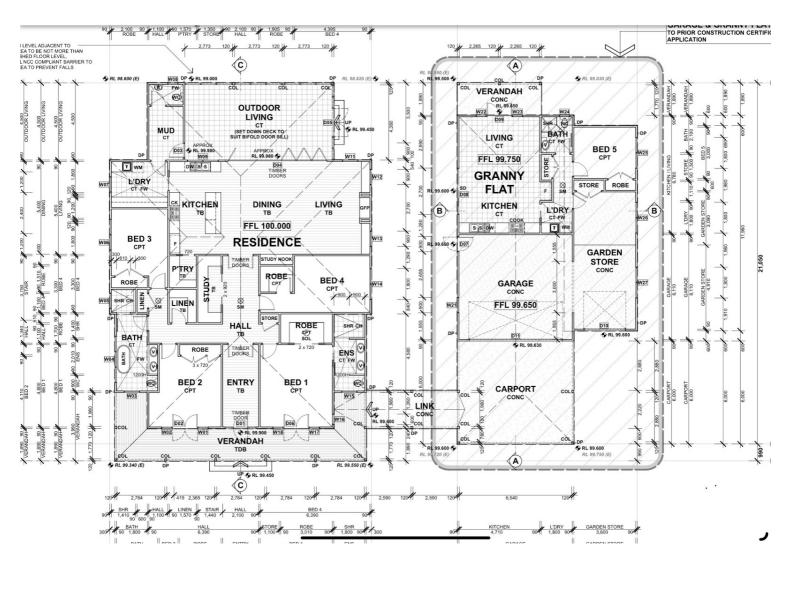

With 4 generously sized bedrooms in the main residence, and a very modern 2 Bedroom Granny Flat, there's plenty of space for the whole family and the extended family to spread out and relax. The master bedroom is a true retreat, featuring a walk-in robe, a luxurious ensuite and access where you can enjoy your morning coffee while taking in the breathtaking views of the surrounding countryside.

## 6 BED | 3 BATH | 2 CAR

PRICE:

**Expression of Interest** 

**OPEN FOR INSPECTION:** 

N/A

Stuart Watts 0455031619 stuart@atrealty.com.au www.atrealty.com.au

Disclaimer: Please note this floor plan is for marketing purposes and is to be used as a guide only. All dimensions are estimates only and may not be exact measurements.