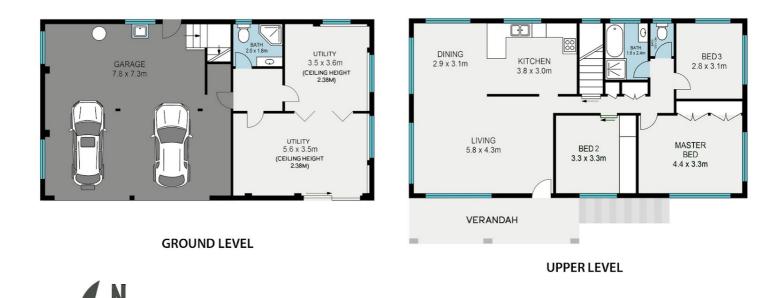

Internal stair access from the double garage and external stair access to the front verandah (with privacy shutters), lead you to the upper level. At one end of the home you will find three generous sized bedrooms and a main bathroom. Hardwood floors and lots of natural light flow through the air-conditioned living, dining, and kitchen areas. The spacious kitchen, with long stone-overlay benchtops, wide fridge space, and ample pantry and storage cupboards overlooks the fenced backyard.

The ground level offers an over-sized double garage (7.8m wide and 7.3m deep), with a laundry and 315 litre hot water system along the rear wall, plus plenty of storage and workshop bench space. There's a large mud room adjacent to the downstairs bathroom (offering 2nd toilet & shower), plus two large utility areas (each with 2.38m ceiling height) which could be utilised in a variety of ways.

# **68 KEONG ROAD, ALBANY CREEK**

Measurements are indicative only. Plans should not be relied on. Interested parties should make and rely on their own enquiries.

Disclaimer: Please note this floor plan is for marketing purposes and is to be used as a guide only. All dimensions are estimates only and may not be exact measurements.