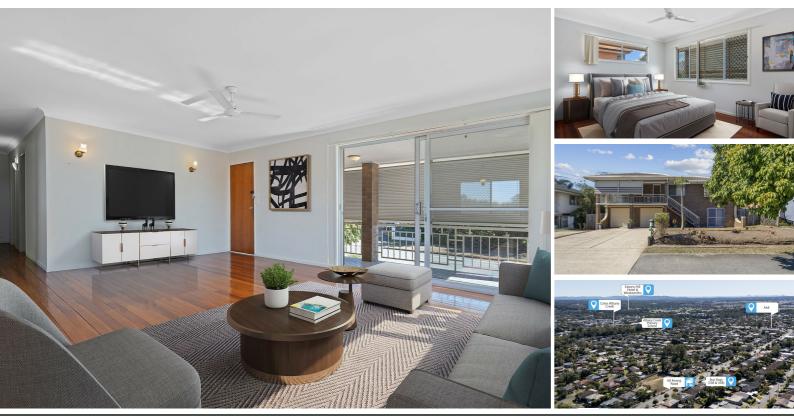

#### HIGHSET BRICK HOME WITH 3 BEDROOMS & 2 **BATHROOMS, UPSTAIRS LIVING &** DOWNSTAIRS UTILITY AREAS IN A CONVENIENT LOCATION

If you are looking for a perfect first home or investment property, then you must inspect this property. The home is conveniently located, a short stroll to public transport, great schools within catchment, shops, cafes and parks.

Internal stair access from the double garage and external stair access to the front verandah (with privacy shutters), lead you to the upper level. At one end of the home you will find three generous sized bedrooms and a main bathroom. Hardwood floors and lots of natural light flow through the air-conditioned living, dining, and kitchen areas. The spacious kitchen, with long stone-overlay benchtops, wide fridge space, and ample pantry and storage cupboards overlooks the fenced backyard.

The fully fenced 608m2 allotment allows plenty of room for children and pets to run and play whilst parents relax, entertain or BBQ in the private patio area.

Other features not mentioned include a 24-panel Solar electricity system with Bosch invertor, security screens and ceiling fans.

- The location here is very convenient, only a short distance to most amenities:
- 50m and 100m to bus stops (Translink routes 338 & 358)
- · 650m to Dawn Road cafes & Goodstart daycare
- 750m to Aldi & café
- 1km to Albany Hills State School (primary)