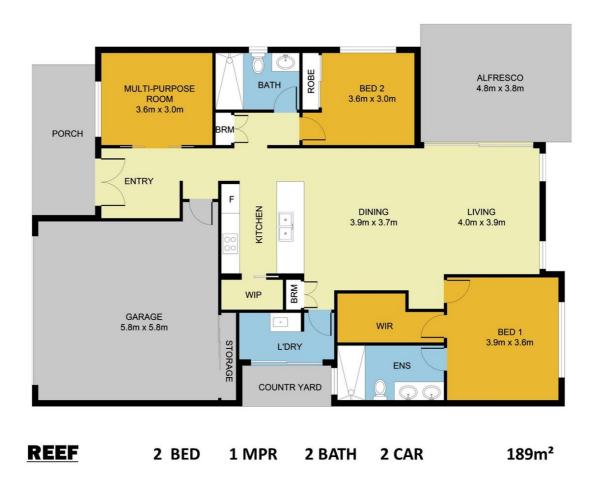

This exquisite 2-bedroom, 2-bathroom villa with a versatile multi-purpose room and double garage sanctuary offers a lifestyle of sophistication and convenience.

#### Key Features:

- Spacious Layout: An expansive open-plan living area flooded with natural light, perfect for entertaining or relaxation.
- Gourmet Kitchen: Featuring top-of-the-line Smeg appliances, elegant 40mm stone benchtops with stunning waterfall sides, a walk-in pantry, and quality laminate cabinetry with soft close drawers.
- Luxurious Touches: Enjoy plantation shutters throughout, 9-foot ceilings, and high doorways that enhance the sense of space and sophistication.
- Comfort and Efficiency: Stay comfortable year-round with ducted air-conditioning and ceiling fans in all rooms. Benefit from 3kw of solar panels for energy efficiency.
- Bedroom Retreat: Indulge in the main bedroom retreat with a spacious walk-in robe, luxurious ensuite, electric roller blinds, and the convenience of ducted air-conditioning.
- Guest Accommodation: A second bedroom located next to the main bathroom ensuring privacy and convenience for guests.
- Versatile Multi-Purpose Room: Utilise as a third bedroom, study, or additional living space tailored to your lifestyle.
- Outdoor Oasis: Enjoy stunning Queensland sunrises and sunsets from the Front Veranda, or indulge in privacy on the rear undercover Alfresco. Both areas feature electric blinds and ceiling fans for comfort in any weather
- Security and Peace of Mind: Security screens on all doors and windows, along with a security system.
- Practical Design: Double garage with ample built-in storage space.

### 2 BED | 2 BATH | 2 CAR

PRICE:

\$785,000

**OPEN FOR INSPECTION:** 

N/A

Michelle Rochow 0402002245 michelle.rochow@atrealty.com.au www.atrealty.com.au

Disclaimer: Please note this floor plan is for marketing purposes and is to be used as a guide only. All dimensions are estimates only and may not be exact measurements.