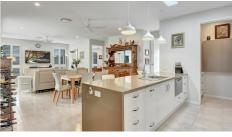

#### Key Features:

- Spacious Layout: An expansive open-plan living area flooded with natural light, perfect for entertaining or relaxation.
- Gourmet Kitchen: Featuring top-of-the-line Smeg appliances, elegant 40mm stone benchtops with stunning waterfall sides, a walk-in pantry, and quality laminate cabinetry with soft close drawers.
- Luxurious Touches: Enjoy plantation shutters throughout, 9-foot ceilings, and high doorways that enhance the sense of space and sophistication.
- Comfort and Efficiency: Stay comfortable year-round with ducted air-conditioning and ceiling fans in all rooms. Benefit from 3kw of solar panels for energy efficiency.
- Bedroom Retreat: Indulge in the main bedroom retreat with a spacious walk-in robe, luxurious ensuite, electric roller blinds, and the convenience of ducted air-conditioning.
- Guest Accommodation: A second bedroom located next to the main bathroom ensuring privacy and convenience for guests.
- Versatile Multi-Purpose Room: Utilise as a third bedroom, study, or additional living space tailored to your lifestyle.
- Outdoor Oasis: Enjoy stunning Queensland sunrises and sunsets from the Front Veranda, or indulge in privacy on the rear undercover Alfresco. Both areas feature electric blinds and ceiling fans for comfort in any weather
- Security and Peace of Mind: Security screens on all doors and windows, along with a security system.
- Practical Design: Double garage with ample built-in storage space.