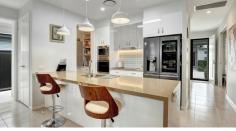

#### Key Features:

- Spacious Layout: An expansive open-plan living area flooded with natural light, perfect for entertaining or relaxation.
- Gourmet Kitchen: Featuring top-of-the-line Smeg appliances, elegant 40mm stone benchtops with stunning waterfall sides, a walk-in pantry, and quality laminate cabinetry with soft close drawers.
- Luxurious Touches: Enjoy plantation shutters throughout, 9-foot ceilings, and high doorways that enhance the sense of space and sophistication.
- Comfort and Efficiency: Stay comfortable year-round with ducted air-conditioning and ceiling fans in all rooms. Benefit from 3kw of solar panels for energy efficiency.
- Bedroom Retreat: Indulge in the main bedroom retreat with a spacious walk-in robe, luxurious ensuite, electric roller blinds, and the convenience of ducted air-conditioning.
- Guest Accommodation: A second bedroom located next to the main bathroom ensuring privacy and convenience for guests.
- Versatile Multi-Purpose Room: Utilise as a third bedroom, study, or additional living space tailored to your lifestyle.
- Outdoor Oasis: Enjoy stunning Queensland sunrises and sunsets from the Front Veranda, or indulge in privacy on the rear undercover Alfresco. Both areas feature electric blinds and ceiling fans for comfort in any weather
- Security and Peace of Mind: Security screens on all doors and windows, along with a security system.
- Practical Design: Double garage with ample built-in storage space.