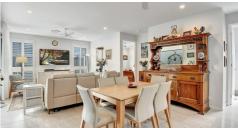

#### Key Features:

- Spacious Layout: An expansive open-plan living area flooded with natural light, perfect for entertaining or relaxation.
- Gourmet Kitchen: Featuring top-of-the-line Smeg appliances, elegant 40mm stone benchtops with stunning waterfall sides, a walk-in pantry, and quality laminate cabinetry with soft close drawers.
- Luxurious Touches: Enjoy plantation shutters throughout, 9-foot ceilings, and high doorways that enhance the sense of space and sophistication.
- Comfort and Efficiency: Stay comfortable year-round with ducted air-conditioning and ceiling fans in all rooms. Benefit from 3kw of solar panels for energy efficiency.
- Bedroom Retreat: Indulge in the main bedroom retreat with a spacious walk-in robe, luxurious ensuite, electric roller blinds, and the convenience of ducted air-conditioning.
- Guest Accommodation: A second bedroom located next to the main bathroom ensuring privacy and convenience for guests.
- Versatile Multi-Purpose Room: Utilise as a third bedroom, study, or additional living space tailored to your lifestyle.
- Outdoor Oasis: Enjoy stunning Queensland sunrises and sunsets from the Front Veranda, or indulge in privacy on the rear undercover Alfresco. Both areas feature electric blinds and ceiling fans for comfort in any weather
- Security and Peace of Mind: Security screens on all doors and windows, along with a security system.
- Practical Design: Double garage with ample built-in storage space.