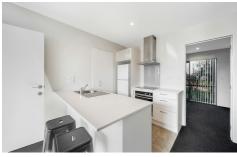

The ground floor mimics a private apartment featuring a spacious bedroom, a full bathroom, and an open-plan living area with a kitchen and walk-in pantry. Ascend to the first floor where a further two self-contained studio rooms boast full ensuites and balconies, offering flexibility and privacy with individual keys for each room.