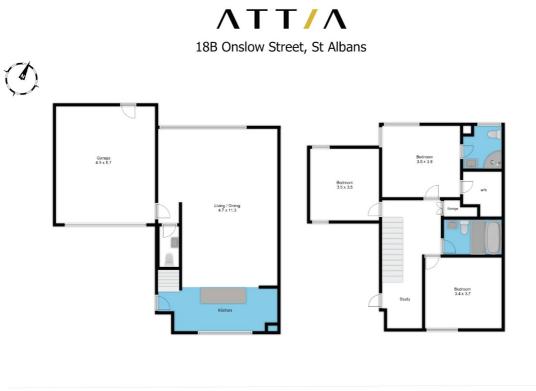

## **SOLD - LUXURIOUS URBAN OASIS!**

3 🗐 | 2 📛 | 2 🚍

3 BED / 2 BATH / 2 GGE

Floor Area: 171 m2 Land Area: 258 m2

Experience the epitome of modern living in this stunning architectual-designed residence, perfectly crafted for entertainment and relaxation. This contemporary home showcases an open-plan layout that enhances the sense of space and light, creating a warm and inviting atmosphere. Situated within walking distance of the vibrant Victoria Street precinct, Hagley Park, and Merivale Village, it offers unmatched convenience and lifestyle opportunities.

The master bedroom boasts a private ensuite and walk-in wardrobe, complemented by an additional two double bedrooms, each featuring ample storage. The mezzanine office provides a serene work-from-home environment. An expansive living area, equipped with recessed sliders, opens onto a sun-drenched courtyard garden, ideal for gatherings. Comfort is paramount with underfloor heating, a cozy gas fire, and dual heat pumps.

A stylishly appointed family bathroom includes modern amenities, and a guest WC downstairs adds practicality. The double garage ensures

PRICE: Auction OPEN FOR INSPECTION: N/A

THIS FLOORPLAN IS PROVIDED WITHOUT WARRANTY OF ANY KIND. TAKE FIVE FILMS DISCLAIMS ANY WARRANTY INCLUDING, WITHOUT LIMITATIONS, SATISFACTORY QUALITY OR ACCURACY OF DIMENSIONS. | SCALE IN METRES