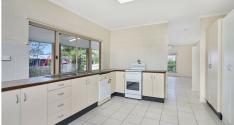

#### **FEATURES:**

- Three bedrooms
- · Formal lounge area
- Separate dining
- Central Kitchen with dishwasher
- 705m2 fully fenced allotment
- Situated at the end of a close
- · A short distance to all amenities