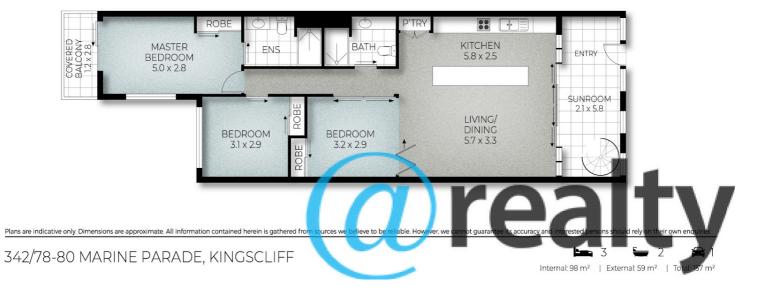

Featuring a well maintained interior in near original condition , this apartment boasts a spacious kitchen with an extra long breakfast bar, perfect for enjoying meals with family and friends . The versatility of the third bedroom allows you to customize the space into a cozy TV room or a functional study, catering to your every need.

### 3 BED | 2 BATH | 2 CAR

PRICE: \$850,000 - \$895,000

OPEN FOR INSPECTION: N/A

Mark Humphries 0411989772 markh@atrealty.com.au www.atrealty.com.au

Disclaimer: Please note this floor plan is for marketing purposes and is to be used as a guide only. All dimensions are estimates only and may not be exact measurements.