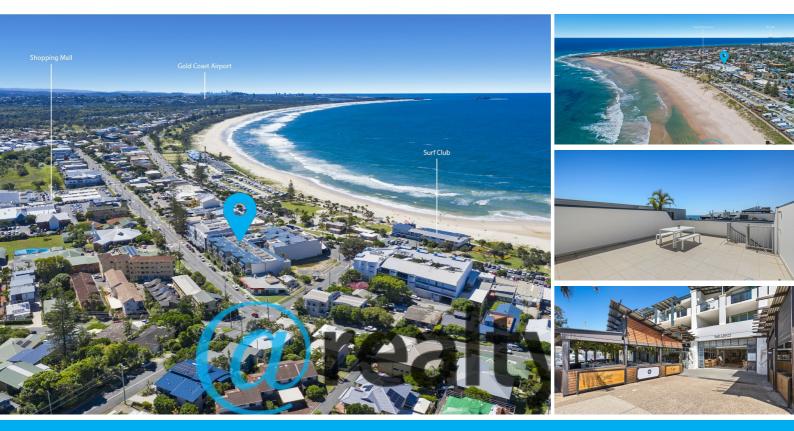

### ROOFTOP APARTMENT IN KINGSCLIFF OPPOSITE SURF CLUB

Welcome to your dream coastal retreat in the heart of Kingscliff ! This top floor rooftop 3 bedroom apartment offers stunning ocean glimpses from its rooftop , providing the perfect backdrop for your next holiday escape.

Located in a long-established resort just across the road from the picturesque beachfront Rohan Robinson Park, this property is an absolute gem for beach lovers. Enjoy the convenience of being just steps away from the sandy shores of Kingscliff Beach and the Cudgen Headland SLSC offering a perfect blend of tranquility and seaside excitement.

#### Features

- Beachfront Location opposite Cudgen Headland SLSC & Park
- Top Floor Rooftop Unit with indoor & outdoor balcony
- Large outdoor roof top entertainment area with Ocean Glimpses
- Air Conditioning to Living , Kitchen & Master bedroom
- Excellent open kitchen with expansive island bench tops & storage
- Secure Car parking in basement & lift