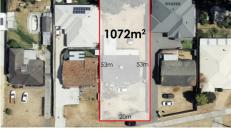

## MASSIVE BLOCK WITH SOLID CHARACTER HOME.

Rob Harwood at Harwood Realty is thrilled to present 41 Great Eastern Highway, South Guildford. This is an investor's dream: a 1071 sqm block zoned R20 featuring a charming 1960s character home. It's perfect for retaining the original house and subdividing a generous rear block or building a second property.