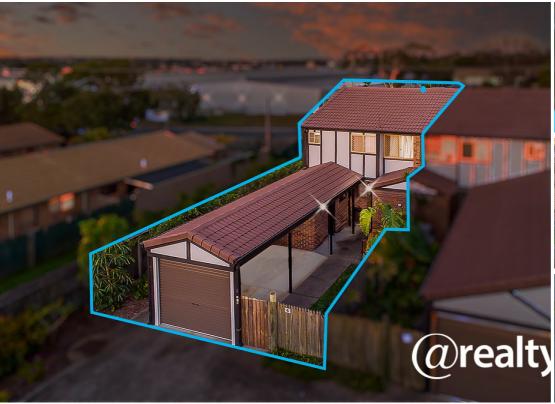

#### 4/190 EWING ROAD WOODRIDGE

# SOLD AT FIRST OPEN HOME FOR A GREAT PRICE – CALL YOGI SHARMA TO DISCOVER YOUR PROPERTY'S POTENTIAL!

Perfect for first-time homebuyers, this townhouse offers easy access to amenities and will be available for move-in after the lease expires on September 20, 2024. Enjoy your Christmas in December with your family and friends. The complex is mostly owner-occupied, presenting an excellent investment opportunity with a high ROI. Nestled in a tranquil complex at the end of Ewing Road, this home combines suburban living with unbeatable convenience.

Upon entering through the main door, you will find an open-plan carpet dining and living area, as well as a kitchen with a gas cooktop and a good-sized pantry. There is a separate laundry, which can be accessed through the second door from outside or through the kitchen, and a separate toilet downstairs. Don't forget about the spacious backyard with convenient side access at the townhouse!

Upstairs, there are two bedrooms. The master bedroom comes with two built-in wardrobes, and the second bedroom also has a built-in wardrobe. There is a modern tiled bathroom with a toilet.