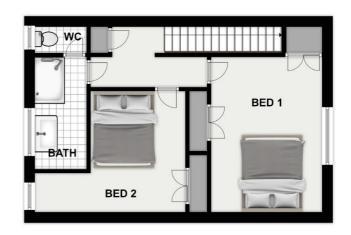

Upstairs, there are two bedrooms. The master bedroom comes with two built-in wardrobes, and the second bedroom also has a built-in wardrobe. There is a modern tiled bathroom with a toilet.