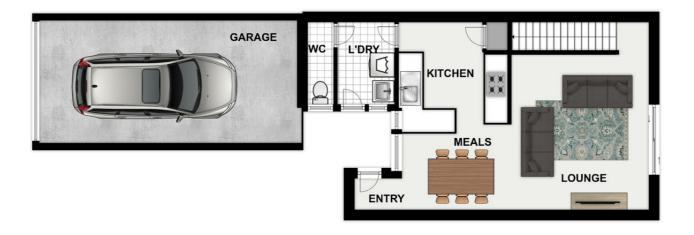

Upon entering through the main door, you will find an open-plan carpet dining and living area, as well as a kitchen with a gas cooktop and a good-sized pantry. There is a separate laundry, which can be accessed through the second door from outside or through the kitchen, and a separate toilet downstairs. Don't forget about the spacious backyard with convenient side access at the townhouse!